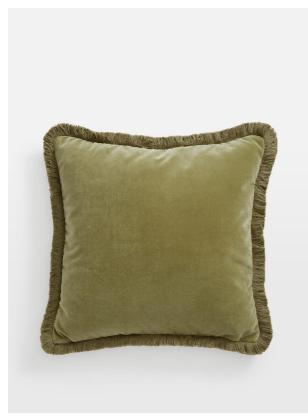

# Margeaux Square Cushion, Lichen

£150 Regular

f.128 Membership

#### Product details

A contemporary update on the classic Monroe range, our feather-filled Margeaux cushions are covered in a plush cotton velvet with block-coloured eyelash fringing for enhanced texture. Available in a wide range of shades, they're perfect for adding colour and comfort to sofas, beds, and armchairs.

- · Square velvet cushion
- · Well-filled feather padding
- · Cotton velvet
- · Eyelash fringing
- · Made in the UK
- · Fabric matches back to our upholstery fabrics
- · As seen in our Houses worldwide