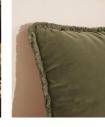

#### Product details

A contemporary update on the classic Monroe range, our feather-filled Margeaux cushions are covered in a plush cotton velvet with block-coloured eyelash fringing for enhanced texture. Available in a wide range of shades, they're perfect for adding colour and comfort to sofas, beds, and armchairs.

- · Square velvet cushion
- · Well-filled feather padding
- · Cotton velvet
- · Eyelash fringing
- · Made in the UK
- · Fabric matches back to our upholstery fabrics
- · As seen in our Houses worldwide