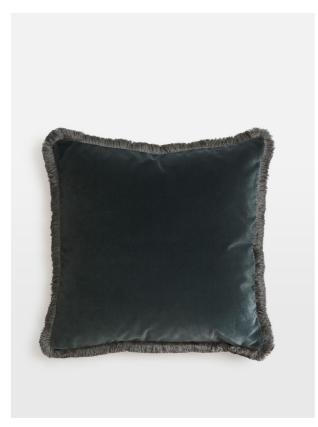

# Margeaux Square Cushion, **Grey Blue**

£150 Regular

f.128 Membership

#### Product details

A contemporary update on the classic Monroe range, our feather-filled Margeaux cushions are covered in a plush cotton velvet with block-coloured eyelash fringing for enhanced texture. Available in a wide range of shades, they're perfect for adding colour and comfort to sofas, beds, and armchairs.

- · Square velvet cushion
- · Well-filled feather padding
- · Cotton velvet
- · Eyelash fringing
- · Made in the UK
- · Fabric matches back to our upholstery fabrics
- · As seen in our Houses worldwide