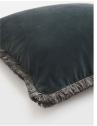

# Margeaux Square Cushion, **Grey Blue**

£150 Regular

f.128 Membership

#### Product details

A contemporary update on the classic Monroe range, our feather-filled Margeaux cushions are covered in a plush cotton velvet with block-coloured eyelash fringing for enhanced texture. Available in a wide range of shades, they're perfect for adding colour and comfort to sofas, beds, and armchairs.

- · Square velvet cushion
- · Well-filled feather padding
- · Cotton velvet
- · Eyelash fringing
- · Made in the UK
- · Fabric matches back to our upholstery fabrics
- · As seen in our Houses worldwide