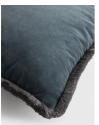

# Margeaux Large Square Cushion, Grey Blue

£165 Regular

f.140 Membership

#### Product details

A contemporary update on the classic Monroe range, our feather-filled Margeaux cushions are covered in a plush cotton velvet with block-coloured eyelash fringing for enhanced texture. Available in a wide range of shades, they're perfect for adding colour and comfort to sofas, beds, and armchairs.

- · Square velvet cushion
- · Well-filled feather padding
- · Cotton velvet
- · Eyelash fringing
- · Made in the UK
- · Fabric matches back to our upholstery fabrics
- · As seen in our Houses worldwide