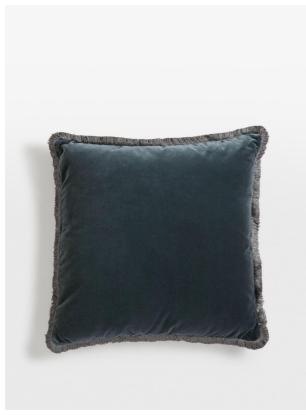

# Margeaux Large Square Cushion, Grey Blue

£165 Regular

f.140 Membership

#### Product details

A contemporary update on the classic Monroe range, our feather-filled Margeaux cushions are covered in a plush cotton velvet with block-coloured eyelash fringing for enhanced texture. Available in a wide range of shades, they're perfect for adding colour and comfort to sofas, beds, and armchairs.

- · Square velvet cushion
- · Well-filled feather padding
- · Cotton velvet
- · Eyelash fringing
- · Made in the UK
- · Fabric matches back to our upholstery fabrics
- · As seen in our Houses worldwide