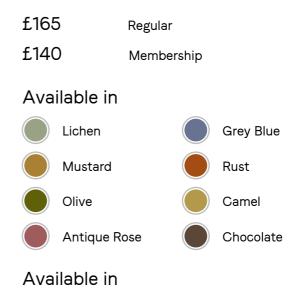

#### **Product details**

A contemporary update on the classic Monroe range, our feather-filled Margeaux cushions are covered in a plush cotton velvet with block-coloured eyelash fringing for enhanced texture. Available in a wide range of shades, they're perfect for adding colour and comfort to sofas, beds, and armchairs.