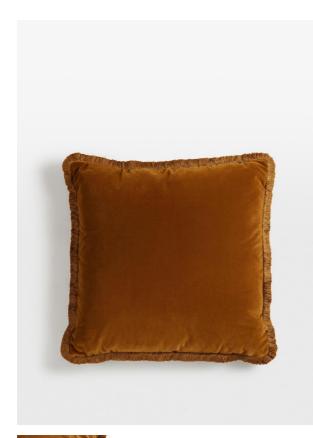

# Margeaux Large Square Cushion, Mustard

Square, Large Square

#### **Product details**

A contemporary update on the classic Monroe range, our feather-filled Margeaux cushions are covered in a plush cotton velvet with block-coloured eyelash fringing for enhanced texture. Available in a wide range of shades, they're perfect for adding colour and comfort to sofas, beds, and armchairs.

- · Square velvet cushion
- · Well-filled feather padding
- Cotton velvet
- $\cdot$  Eyelash fringing
- $\cdot\,$  Made in the UK
- Fabric matches back to our upholstery fabrics
- · As seen in our Houses worldwide