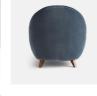

# Henri Armchair, Velvet, Grey Blue

£995 Regular

£846 Membership

#### Product details

Taking its cues from classic styles at Soho House 76 Dean Street, the Henri armchair is upholstered in a durable cotton velvet with a snug, fixed seat and contrasting mid-tone oak legs. Its compact and comfy design makes it a great accent piece for both dining and living rooms, as well as reading nooks and bedrooms.

- · Mid-tone oak feet
- · Upholstered in cotton velvet
- · Armless
- · Fixed seat
- · Inspired by Soho House 76 Dean Street