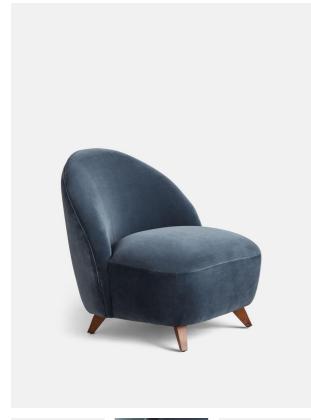

# Henri Armchair, Velvet, Grey Blue

£995 Regular

£846 Membership

#### Product details

Taking its cues from classic styles at Soho House 76 Dean Street, the Henri armchair is upholstered in a durable cotton velvet with a snug, fixed seat and contrasting mid-tone oak legs. Its compact and comfy design makes it a great accent piece for both dining and living rooms, as well as reading nooks and bedrooms.

- · Mid-tone oak feet
- · Upholstered in cotton velvet
- · Armless
- · Fixed seat
- · Inspired by Soho House 76 Dean Street