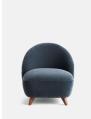

# Henri Armchair, Velvet, Grey Blue

£995 Regular

£846 Membership

#### Product details

Taking its cues from classic styles at Soho House 76 Dean Street, the Henri armchair is upholstered in a durable cotton velvet with a snug, fixed seat and contrasting mid-tone oak legs. Its compact and comfy design makes it a great accent piece for both dining and living rooms, as well as reading nooks and bedrooms.

- · Mid-tone oak feet
- · Upholstered in cotton velvet
- · Armless
- · Fixed seat
- · Inspired by Soho House 76 Dean Street