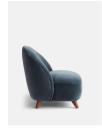

# Henri Armchair, Velvet, Grey Blue

£995 Regular

£846 Membership

#### Product details

Taking its cues from classic styles at Soho House 76 Dean Street, the Henri armchair is upholstered in a durable cotton velvet with a snug, fixed seat and contrasting mid-tone oak legs. Its compact and comfy design makes it a great accent piece for both dining and living rooms, as well as reading nooks and bedrooms.

- · Mid-tone oak feet
- · Upholstered in cotton velvet
- · Armless
- · Fixed seat
- · Inspired by Soho House 76 Dean Street