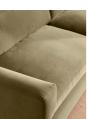

# Mossley Four Seater Sofa, Velvet Lichen

## Product details

With a low height and deep seat, our Mossley four-seater sofa offers a more laidback aesthetic to your living room, while recreating the mood of Soho House Room with its 1970s-inspired design. Upholstered in rich velvet, it features feather-wrapped foam cushions for further comfort when kicking back and relaxing or socialising with friends.

- · Four-seater sofa
- · Upholstered in cotton velvet
- $\cdot\,$  Available in other colours and fabrics
- Low height
- Deep sit style
- · Feather-wrapped foam cushions
- · Inspired by Soho House Rome