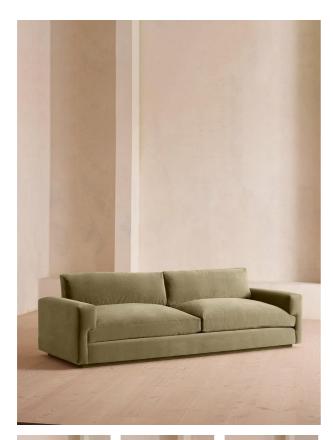

# Mossley Four Seater Sofa, Velvet Lichen

## Product details

With a low height and deep seat, our Mossley four-seater sofa offers a more laidback aesthetic to your living room, while recreating the mood of Soho House Room with its 1970s-inspired design. Upholstered in rich velvet, it features feather-wrapped foam cushions for further comfort when kicking back and relaxing or socialising with friends.

- · Four-seater sofa
- · Upholstered in cotton velvet
- $\cdot\,$  Available in other colours and fabrics
- Low height
- Deep sit style
- · Feather-wrapped foam cushions
- · Inspired by Soho House Rome