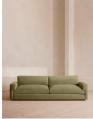

# Mossley Four Seater Sofa, Velvet Lichen

## Product details

With a low height and deep seat, our Mossley four-seater sofa offers a more laidback aesthetic to your living room, while recreating the mood of Soho House Room with its 1970s-inspired design. Upholstered in rich velvet, it features feather-wrapped foam cushions for further comfort when kicking back and relaxing or socialising with friends.

- · Four-seater sofa
- · Upholstered in cotton velvet
- $\cdot\,$  Available in other colours and fabrics
- Low height
- Deep sit style
- · Feather-wrapped foam cushions
- · Inspired by Soho House Rome