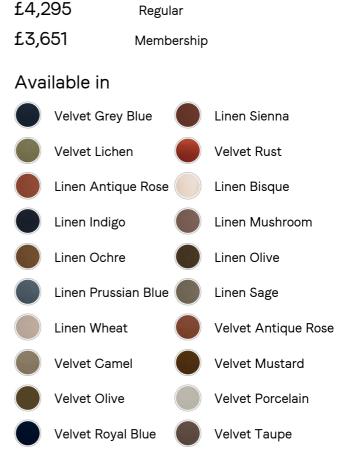

- · Four-seater sofa
- · Upholstered in cotton velvet
- $\cdot\,$  Available in other colours and fabrics
- Low height
- Deep sit style
- · Feather-wrapped foam cushions
- · Inspired by Soho House Rome