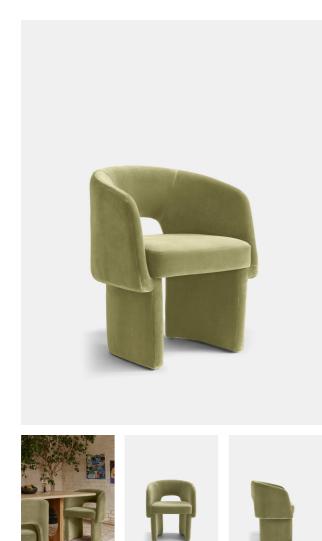

# Morrell Dining Chair, Velvet, Lichen

### Product details

Upholstered in a soft velvet, our Morrell dining chair recalls the rich textures seen in the lounge spaces at 180 House. The House-style chair's curved silhouette creates a sculptural effect, while the contemporary cut-out back and angular legs bring a touch of playfulness. This versatile piece works well in any setting, such as a dining room or dressing room.

- · House-style tub chair
- · Cut-out back
- · Fully upholstered in velvet
- Inspired by 180 House