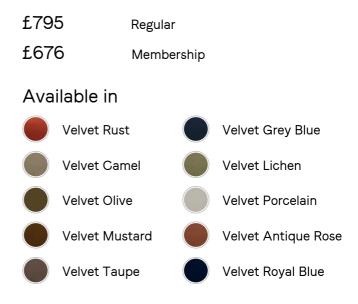

## SOHO HOME



# Morrell Dining Chair, Velvet, Lichen



### Product details

Upholstered in a soft velvet, our Morrell dining chair recalls the rich textures seen in the lounge spaces at 180 House. The House-style chair's curved silhouette creates a sculptural effect, while the contemporary cut-out back and angular legs bring a touch of playfulness. This versatile piece works well in any setting, such as a dining room or dressing room.

- · House-style tub chair
- · Cut-out back
- · Fully upholstered in velvet
- Inspired by 180 House

#### Dimensions

Product dimensions: H76.2 x W63 x D53cm / H30 x W24.8 x D20.9"

Product weight: 15.9kg / 35.1lbs

Packaged or boxed dimensions: H82 x W60 x D70cm / H32.3 x W23.6 x D27.6"

Packaged or boxed weight: 22.5kg / 49.6lbs

#### Details

Arm height: 62cm Assembly required: No Care instructions: Dust oft