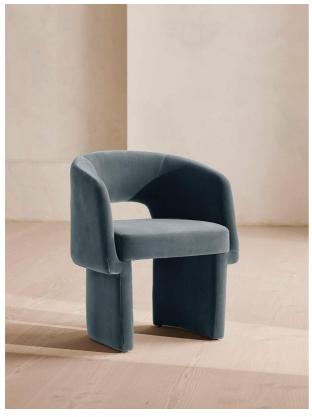

# Morrell Dining Chair, Velvet, Grey Blue

f.795 Regular

f.676 Membership

## Product details

Upholstered in a soft cotton velvet, our Morrell dining chair recalls the rich textures seen in the lounge spaces at 180 House. The House-style chair's curved silhouette creates a sculptural effect, while the contemporary cut-out back and angular legs bring a touch of playfulness. This versatile piece works well in any setting, such as a dining room or dressing room.

- · House-style tub chair
- · Cut-out back
- · Fully upholstered in cotton velvet
- · Inspired by 180 House