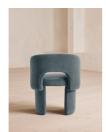

## Product details

Upholstered in a soft cotton velvet, our Morrell dining chair recalls the rich textures seen in the lounge spaces at 180 House. The House-style chair's curved silhouette creates a sculptural effect, while the contemporary cut-out back and angular legs bring a touch of playfulness. This versatile piece works well in any setting, such as a dining room or dressing room.

- · House-style tub chair
- · Cut-out back
- · Fully upholstered in cotton velvet
- · Inspired by 180 House