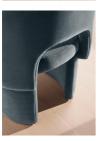

## Product details

Upholstered in a soft cotton velvet, our Morrell dining chair recalls the rich textures seen in the lounge spaces at 180 House. The House-style chair's curved silhouette creates a sculptural effect, while the contemporary cut-out back and angular legs bring a touch of playfulness. This versatile piece works well in any setting, such as a dining room or dressing room.

- · House-style tub chair
- · Cut-out back
- · Fully upholstered in cotton velvet
- · Inspired by 180 House