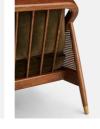

#### Product details

The Atlanta loveseat has been upholstered in olive green velvet for a rich depth of colour and texture. A solid oak frame and natural rattan panelling play with contrasting textures, while a spindle back, capped feet and antique brass detail echo the styles seen throughout Shoreditch House.

- · Solid oak loveseat
- · Upholstered in velvet
- · Natural rattan panelling
- · Antique brass detailing
- · Capped feet
- · Pair with our Atlanta sofas
- · Available in other fabrics
- · Inspired by Shoreditch House