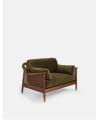

#### Product details

The Atlanta loveseat has been upholstered in olive green velvet for a rich depth of colour and texture. A solid oak frame and natural rattan panelling play with contrasting textures, while a spindle back, capped feet and antique brass detail echo the styles seen throughout Shoreditch House.

- · Solid oak loveseat
- · Upholstered in velvet
- · Natural rattan panelling
- · Antique brass detailing
- · Capped feet
- · Pair with our Atlanta sofas
- · Available in other fabrics
- · Inspired by Shoreditch House