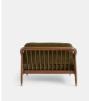

#### Product details

The Atlanta loveseat has been upholstered in olive green velvet for a rich depth of colour and texture. A solid oak frame and natural rattan panelling play with contrasting textures, while a spindle back, capped feet and antique brass detail echo the styles seen throughout Shoreditch House.

- · Solid oak loveseat
- · Upholstered in velvet
- · Natural rattan panelling
- · Antique brass detailing
- · Capped feet
- · Pair with our Atlanta sofas
- · Available in other fabrics
- · Inspired by Shoreditch House