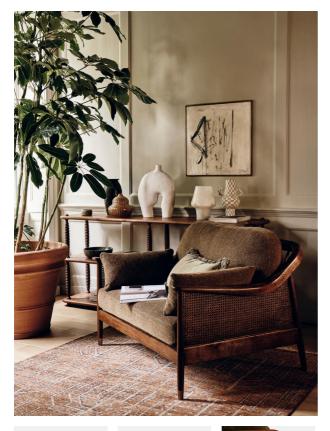

#### Product details

The Atlanta loveseat has been upholstered in olive green velvet for a rich depth of colour and texture. A solid oak frame and natural rattan panelling play with contrasting textures, while a spindle back, capped feet and antique brass detail echo the styles seen throughout Shoreditch House.

- · Solid oak loveseat
- · Upholstered in velvet
- · Natural rattan panelling
- · Antique brass detailing
- · Capped feet
- · Pair with our Atlanta sofas
- · Available in other fabrics
- · Inspired by Shoreditch House