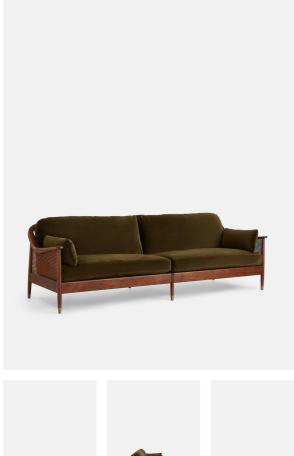

# Atlanta Four Seater Sofa, Velvet, Olive

### Product details

The Atlanta four-seater sofa has been upholstered in olive green velvet for a rich depth of colour and texture. A solid oak frame and natural rattan panelling play with contrasting textures, while a spindle back, capped feet and antique brass detail echo the styles seen throughout Shoreditch House.

- · Solid oak four-seater sofa
- · Upholstered in velvet
- Natural rattan panelling
- · Antique brass detailing
- · Capped feet
- · Comes in other sizes
- Available in other fabrics
- · Inspired by Shoreditch House