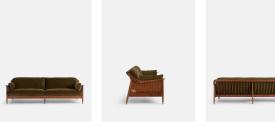

### Product details

The Atlanta four-seater sofa has been upholstered in olive green velvet for a rich depth of colour and texture. A solid oak frame and natural rattan panelling play with contrasting textures, while a spindle back, capped feet and antique brass detail echo the styles seen throughout Shoreditch House.

- · Solid oak four-seater sofa
- · Upholstered in velvet
- Natural rattan panelling
- · Antique brass detailing
- · Capped feet
- · Comes in other sizes
- Available in other fabrics
- · Inspired by Shoreditch House