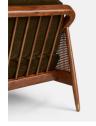

### Product details

The Atlanta four-seater sofa has been upholstered in olive green velvet for a rich depth of colour and texture. A solid oak frame and natural rattan panelling play with contrasting textures, while a spindle back, capped feet and antique brass detail echo the styles seen throughout Shoreditch House.

- · Solid oak four-seater sofa
- · Upholstered in velvet
- Natural rattan panelling
- · Antique brass detailing
- · Capped feet
- · Comes in other sizes
- Available in other fabrics
- · Inspired by Shoreditch House