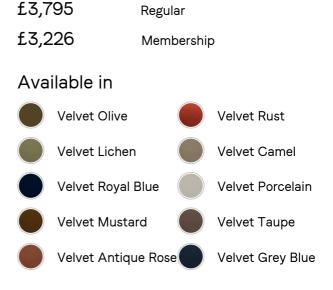

- · Solid oak four-seater sofa
- · Upholstered in velvet
- Natural rattan panelling
- · Antique brass detailing
- · Capped feet
- · Comes in other sizes
- Available in other fabrics
- · Inspired by Shoreditch House