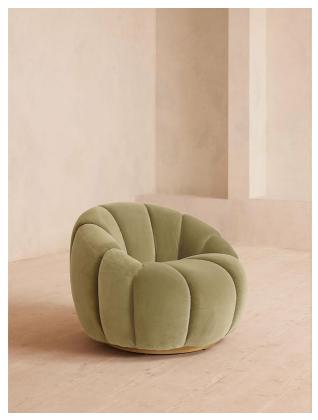

# Garret Armchair, Velvet, Lichen

£1,895 Regular £1,611 Membership

# Product details

Shaped for optimal comfort and visual impact, the Garret swivel chair is a House favourite featured in a variety of our club spaces including 180 House and Little Beach House Brighton. Inviting you to relax and sink into its undulating curves, it's upholstered in soft cotton velvet with a swivel base and brass detail. Use to recreate our cosy reading nook in your own home.

- · Swivel armchair
- · Soho House favourite
- · Curved silhouette
- · Hardwood frame
- · Upholstered in lichen velvet
- · Also available in other fabrics and colourways
- · Inspired by 180 House