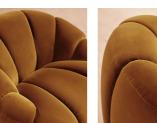

#### Product details

Shaped for optimal comfort and visual impact, the Garret swivel chair is a House favourite featured in a variety of our club spaces including 180 House and Little Beach House Brighton. Inviting you to relax and sink into its undulating curves, it's upholstered in soft cotton velvet with a swivel base and brass detail. Use to recreate our cosy reading nook in your own home.

#### **Details**

Assembly required: No

Care instructions: Professional upholstery

cleaning only

Composition: 85% Cotton, 15% Polyester (100%

Cotton pile)

Construction: Corner blocked, stapled and glued

Fabric: Velvet