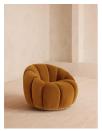

# Garret Armchair, Velvet, Mustard

£1,895 Regular £1,611 Membership

#### Product details

Shaped for optimal comfort and visual impact, the Garret swivel chair is a House favourite featured in a variety of our club spaces including 180 House and Little Beach House Brighton. Inviting you to relax and sink into its undulating curves, it's upholstered in soft cotton velvet with a swivel base and brass detail. Use to recreate our cosy reading nook in your own home.

- · Swivel armchair
- · Soho House favourite
- · Curved silhouette
- · Hardwood frame
- · Upholstered in mustard velvet
- · Also available in other fabrics and colourways
- · Inspired by 180 House