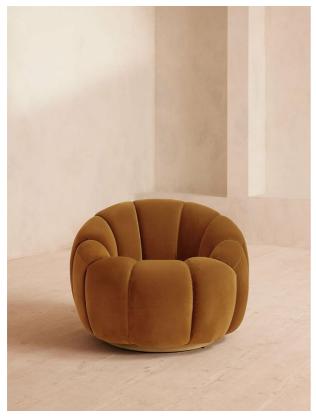

# Garret Armchair, Velvet, Mustard

£1,895 Regular £1,611 Membership

#### Product details

Shaped for optimal comfort and visual impact, the Garret swivel chair is a House favourite featured in a variety of our club spaces including 180 House and Little Beach House Brighton. Inviting you to relax and sink into its undulating curves, it's upholstered in soft cotton velvet with a swivel base and brass detail. Use to recreate our cosy reading nook in your own home.

- · Swivel armchair
- · Soho House favourite
- · Curved silhouette
- · Hardwood frame
- · Upholstered in mustard velvet
- · Also available in other fabrics and colourways
- · Inspired by 180 House

#### **Dimensions**

Product dimensions: H76 x W97 x D91cm / H30 x W39 x D36"

Product weight: 35.9kg / 79.1lbs

Packaged or boxed dimensions: H79 x W101 x D95cm / H31.1 x W39.8 x D37.4"

/products/garret-armchair/79922842 - SKU: 79922842