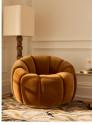

# Garret Armchair, Velvet, Mustard

£1,895 Regular £1,611 Membership

#### Product details

Shaped for optimal comfort and visual impact, the Garret swivel chair is a House favourite featured in a variety of our club spaces including 180 House and Little Beach House Brighton. Inviting you to relax and sink into its undulating curves, it's upholstered in soft cotton velvet with a swivel base and brass detail. Use to recreate our cosy reading nook in your own home.

- · Swivel armchair
- · Soho House favourite
- · Curved silhouette
- · Hardwood frame
- · Upholstered in mustard velvet
- · Also available in other fabrics and colourways
- · Inspired by 180 House