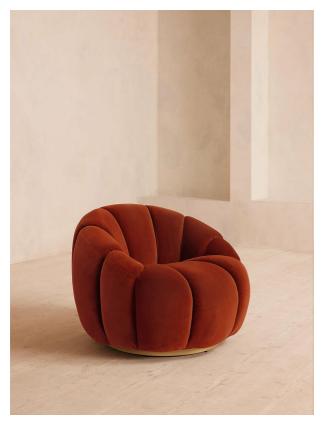

# Garret Armchair, Velvet, Rust

£1,895 Regular

£1,611 Membership

### Product details

Shaped for optimal comfort and visual impact, the Garret swivel chair is a House favourite featured in a variety of our club spaces including 180 House and Little Beach House Brighton. Inviting you to relax and sink into its undulating curves, it's upholstered in soft cotton velvet with a swivel base and brass detail. Use to recreate our cosy reading nook in your own home.

- · Swivel armchair
- · Soho House favourite
- · Curved silhouette
- · Hardwood frame
- · Upholstered in rust velvet
- · Also available in other fabrics and colourways
- · Inspired by 180 House