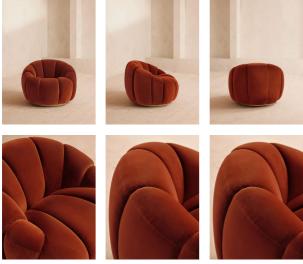

### Product details

Shaped for optimal comfort and visual impact, the Garret swivel chair is a House favourite featured in a variety of our club spaces including 180 House and Little Beach House Brighton. Inviting you to relax and sink into its undulating curves, it's upholstered in soft cotton velvet with a swivel base and brass detail. Use to recreate our cosy reading nook in your own home.

- · Swivel armchair
- · Soho House favourite
- · Curved silhouette
- · Hardwood frame
- · Upholstered in rust velvet
- · Also available in other fabrics and colourways
- · Inspired by 180 House