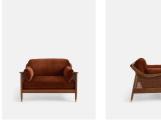

# Product details

The Atlanta loveseat has been upholstered in velvet for a rich depth of colour and texture. A solid oak frame and natural rattan panelling play with contrasting textures, while a spindle back, capped feet and antique brass detail echo the styles seen throughout Shoreditch House.

- · Solid oak loveseat
- · Upholstered in velvet
- · Natural rattan panelling
- · Antique brass detailing
- · Capped feet
- · Pair with our Atlanta sofas
- · Available in other fabrics
- · Inspired by Shoreditch House