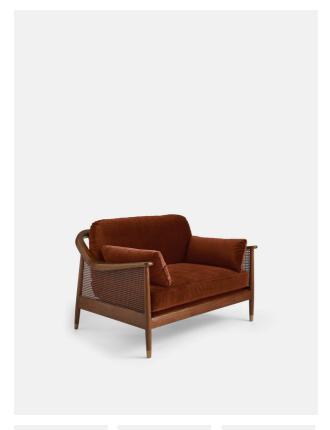

# Atlanta Loveseat, Velvet, Rust

£2,295 Regular

£1,951 Membership

# Product details

The Atlanta loveseat has been upholstered in velvet for a rich depth of colour and texture. A solid oak frame and natural rattan panelling play with contrasting textures, while a spindle back, capped feet and antique brass detail echo the styles seen throughout Shoreditch House.

- · Solid oak loveseat
- · Upholstered in velvet
- · Natural rattan panelling
- · Antique brass detailing
- · Capped feet
- · Pair with our Atlanta sofas
- · Available in other fabrics
- · Inspired by Shoreditch House