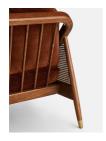

# Product details

The Atlanta loveseat has been upholstered in velvet for a rich depth of colour and texture. A solid oak frame and natural rattan panelling play with contrasting textures, while a spindle back, capped feet and antique brass detail echo the styles seen throughout Shoreditch House.

- · Solid oak loveseat
- · Upholstered in velvet
- · Natural rattan panelling
- · Antique brass detailing
- · Capped feet
- · Pair with our Atlanta sofas
- · Available in other fabrics
- · Inspired by Shoreditch House

## **Details**

Arm height: 61cm Assembly required: No

Care instructions: Professional Upholstery

Cleaning only

Composition: 85% Cotton 15% Polyester (100% Cotton

pile)

Fabric: Velvet Feet: Oak

Filling: Foam, feather down and fiber