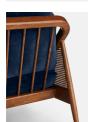

### **Product details**

The Atlanta loveseat has been upholstered in velvet for a rich depth of colour and texture. A solid oak frame and natural rattan panelling play with contrasting textures, while a spindle back, capped feet and antique brass detail echo the styles seen throughout Shoreditch House.

- Solid oak loveseat
- Upholstered in velvet
- Natural rattan panelling
- $\cdot\,$  Antique brass detailing
- Capped feet
- $\cdot\,$  Pair with our Atlanta sofas
- $\cdot$  Available in other fabrics
- · Inspired by Shoreditch House