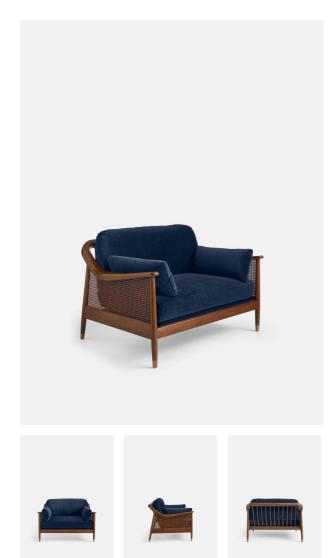

# Atlanta Loveseat, Velvet, Royal Blue

### **Product details**

The Atlanta loveseat has been upholstered in velvet for a rich depth of colour and texture. A solid oak frame and natural rattan panelling play with contrasting textures, while a spindle back, capped feet and antique brass detail echo the styles seen throughout Shoreditch House.

- Solid oak loveseat
- Upholstered in velvet
- Natural rattan panelling
- $\cdot\,$  Antique brass detailing
- Capped feet
- $\cdot\,$  Pair with our Atlanta sofas
- $\cdot$  Available in other fabrics
- · Inspired by Shoreditch House