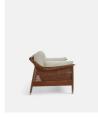

#### Product details

The Atlanta loveseat has been upholstered in velvet for a rich depth of colour and texture. A solid oak frame and natural rattan panelling play with contrasting textures, while a spindle back, capped feet and antique brass detail echo the styles seen throughout Shoreditch House.

- · Solid oak loveseat
- · Upholstered in velvet
- · Natural rattan panelling
- · Antique brass detailing
- · Capped feet
- · Pair with our Atlanta sofas
- · Available in other fabrics
- · Inspired by Shoreditch House