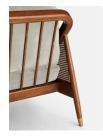

# Atlanta Loveseat, Velvet, Porcelain

£2,295 Regular

£1,951 Membership

#### Product details

The Atlanta loveseat has been upholstered in velvet for a rich depth of colour and texture. A solid oak frame and natural rattan panelling play with contrasting textures, while a spindle back, capped feet and antique brass detail echo the styles seen throughout Shoreditch House.

- · Solid oak loveseat
- · Upholstered in velvet
- · Natural rattan panelling
- · Antique brass detailing
- · Capped feet
- · Pair with our Atlanta sofas
- · Available in other fabrics
- · Inspired by Shoreditch House