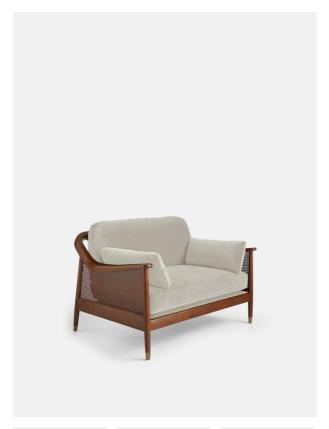

# Atlanta Loveseat, Velvet, Porcelain

£2,295 Regular

£1,951 Membership

#### Product details

The Atlanta loveseat has been upholstered in velvet for a rich depth of colour and texture. A solid oak frame and natural rattan panelling play with contrasting textures, while a spindle back, capped feet and antique brass detail echo the styles seen throughout Shoreditch House.

- · Solid oak loveseat
- · Upholstered in velvet
- · Natural rattan panelling
- · Antique brass detailing
- · Capped feet
- · Pair with our Atlanta sofas
- · Available in other fabrics
- · Inspired by Shoreditch House