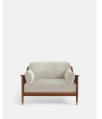

# Atlanta Loveseat, Velvet, Porcelain

£2,295 Regular

£1,951 Membership

#### Product details

The Atlanta loveseat has been upholstered in velvet for a rich depth of colour and texture. A solid oak frame and natural rattan panelling play with contrasting textures, while a spindle back, capped feet and antique brass detail echo the styles seen throughout Shoreditch House.

- · Solid oak loveseat
- · Upholstered in velvet
- · Natural rattan panelling
- · Antique brass detailing
- · Capped feet
- · Pair with our Atlanta sofas
- · Available in other fabrics
- · Inspired by Shoreditch House