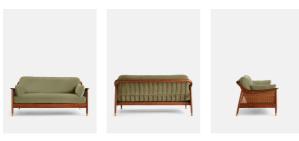

# Atlanta Three Seater Sofa, Velvet, Lichen

£2,795 Regular

£2,376 Membership

#### Product details

The Atlanta three-seater sofa has been upholstered in velvet for a rich depth of color and texture. A solid oak frame and natural rattan paneling play with contrasting textures, while a spindle back, capped feet and antique brass detail echo the styles seen throughout Shoreditch House.

- · Solid oak three-seater sofa
- · Upholstered in velvet
- · Natural rattan paneling
- · Antique brass detailing
- · Capped feet
- · Comes in other sizes
- · Available in other fabrics
- · Inspired by Shoreditch House