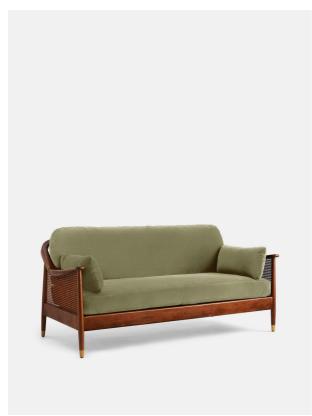

# Atlanta Three Seater Sofa, Velvet, Lichen

£2,795 Regular

£2,376 Membership

#### Product details

The Atlanta three-seater sofa has been upholstered in velvet for a rich depth of color and texture. A solid oak frame and natural rattan paneling play with contrasting textures, while a spindle back, capped feet and antique brass detail echo the styles seen throughout Shoreditch House.

- · Solid oak three-seater sofa
- · Upholstered in velvet
- · Natural rattan paneling
- · Antique brass detailing
- · Capped feet
- · Comes in other sizes
- · Available in other fabrics
- · Inspired by Shoreditch House