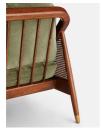

#### Product details

The Atlanta three-seater sofa has been upholstered in velvet for a rich depth of color and texture. A solid oak frame and natural rattan paneling play with contrasting textures, while a spindle back, capped feet and antique brass detail echo the styles seen throughout Shoreditch House.

- · Solid oak three-seater sofa
- · Upholstered in velvet
- · Natural rattan paneling
- · Antique brass detailing
- · Capped feet
- · Comes in other sizes
- · Available in other fabrics
- · Inspired by Shoreditch House