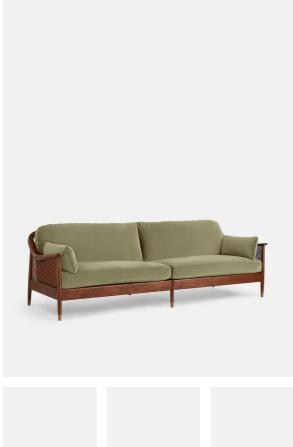

# Atlanta Four Seater Sofa, Velvet, Lichen

# Product details

The Atlanta four-seater sofa has been upholstered in velvet for a rich depth of color and texture. A solid oak frame and natural rattan paneling play with contrasting textures, while a spindle back, capped feet and antique brass detail echo the styles seen throughout Shoreditch House.

- · Solid oak four-seater sofa
- Upholstered in velvet
- Natural rattan paneling
- · Antique brass detailing
- · Capped feet
- · Comes in other sizes
- Available in other fabrics
- · Inspired by Shoreditch House