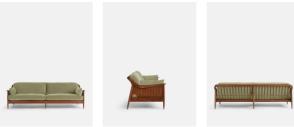

# Product details

The Atlanta four-seater sofa has been upholstered in velvet for a rich depth of color and texture. A solid oak frame and natural rattan paneling play with contrasting textures, while a spindle back, capped feet and antique brass detail echo the styles seen throughout Shoreditch House.

- · Solid oak four-seater sofa
- Upholstered in velvet
- Natural rattan paneling
- · Antique brass detailing
- · Capped feet
- · Comes in other sizes
- Available in other fabrics
- · Inspired by Shoreditch House

### Dimensions

Product dimensions: H80.01 x W250.83 x D87cm / H31.5 x W99 x D34.3"

Product weight: 56.8kg / 125.2lbs

Packaged or boxed dimensions: H83.19 x W259.08 x D99.7cm / H32.8 x W102 x D39.3"

Packaged or boxed weight: 74.8kg / 164.9lbs