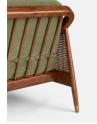

# Product details

The Atlanta four-seater sofa has been upholstered in velvet for a rich depth of color and texture. A solid oak frame and natural rattan paneling play with contrasting textures, while a spindle back, capped feet and antique brass detail echo the styles seen throughout Shoreditch House.

- · Solid oak four-seater sofa
- Upholstered in velvet
- Natural rattan paneling
- · Antique brass detailing
- · Capped feet
- · Comes in other sizes
- Available in other fabrics
- · Inspired by Shoreditch House