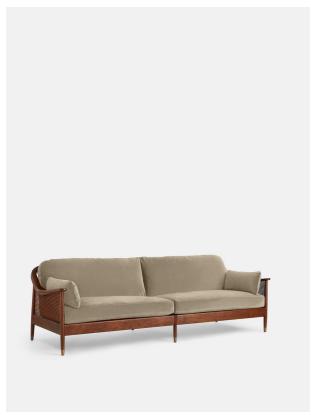

# Atlanta Four Seater Sofa, Velvet, Camel

£3,795 Regular

£3,226 Membership

#### Product details

The Atlanta four-seater sofa has been upholstered in velvet for a rich depth of color and texture. A solid oak frame and natural rattan paneling play with contrasting textures, while a spindle back, capped feet and antique brass detail echo the styles seen throughout Shoreditch House.

- · Solid oak four-seater sofa
- · Upholstered in velvet
- · Natural rattan paneling
- · Antique brass detailing
- · Capped feet
- · Comes in other sizes
- · Available in other fabrics
- · Inspired by Shoreditch House