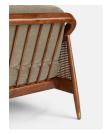

#### Product details

The Atlanta four-seater sofa has been upholstered in velvet for a rich depth of color and texture. A solid oak frame and natural rattan paneling play with contrasting textures, while a spindle back, capped feet and antique brass detail echo the styles seen throughout Shoreditch House.

- · Solid oak four-seater sofa
- · Upholstered in velvet
- · Natural rattan paneling
- · Antique brass detailing
- · Capped feet
- · Comes in other sizes
- · Available in other fabrics
- · Inspired by Shoreditch House

Frame: Oak and Cane Removable cushions: Yes Removable legs: No Seat depth: 69cm Seat height: 45cm Seat width: 240cm