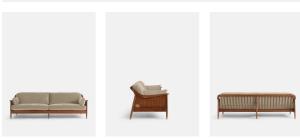

#### Product details

The Atlanta four-seater sofa has been upholstered in velvet for a rich depth of color and texture. A solid oak frame and natural rattan paneling play with contrasting textures, while a spindle back, capped feet and antique brass detail echo the styles seen throughout Shoreditch House.

- · Solid oak four-seater sofa
- · Upholstered in velvet
- · Natural rattan paneling
- · Antique brass detailing
- · Capped feet
- · Comes in other sizes
- · Available in other fabrics
- · Inspired by Shoreditch House