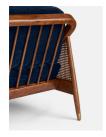

#### Product details

The Atlanta four-seater sofa has been upholstered in velvet for a rich depth of color and texture. A solid oak frame and natural rattan paneling play with contrasting textures, while a spindle back, capped feet and antique brass detail echo the styles seen throughout Shoreditch House.

- · Solid oak four-seater sofa
- · Upholstered in velvet
- · Natural rattan paneling
- · Antique brass detailing
- · Capped feet
- · Comes in other sizes
- · Available in other fabrics
- · Inspired by Shoreditch House