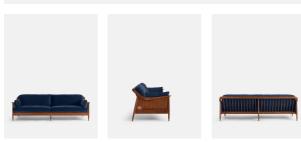

#### Product details

The Atlanta four-seater sofa has been upholstered in velvet for a rich depth of color and texture. A solid oak frame and natural rattan paneling play with contrasting textures, while a spindle back, capped feet and antique brass detail echo the styles seen throughout Shoreditch House.

- · Solid oak four-seater sofa
- · Upholstered in velvet
- · Natural rattan paneling
- · Antique brass detailing
- · Capped feet
- · Comes in other sizes
- · Available in other fabrics
- · Inspired by Shoreditch House

## **Dimensions**

Product dimensions: H80.01 x W250.83 x D87cm / H31.5 x W99 x D34.3"

Product weight: 56.8kg / 125.2lbs

Packaged or boxed dimensions: H83.19 x W259.08 x D99.7cm / H32.8 x W102 x D39.3"

Packaged or boxed weight: 74.8kg / 164.9lbs