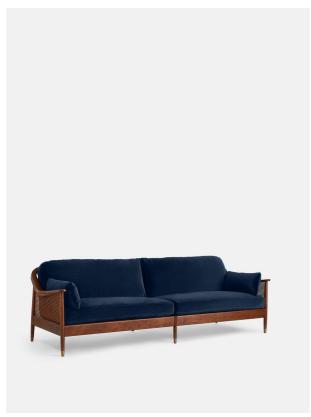

# Atlanta Four Seater Sofa, Velvet, Royal Blue

£3,795 Regular

£3,226 Membership

#### Product details

The Atlanta four-seater sofa has been upholstered in velvet for a rich depth of color and texture. A solid oak frame and natural rattan paneling play with contrasting textures, while a spindle back, capped feet and antique brass detail echo the styles seen throughout Shoreditch House.

- · Solid oak four-seater sofa
- · Upholstered in velvet
- · Natural rattan paneling
- · Antique brass detailing
- · Capped feet
- · Comes in other sizes
- · Available in other fabrics
- · Inspired by Shoreditch House