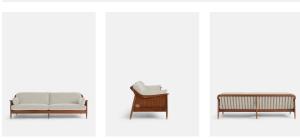

# Atlanta Four Seater Sofa, Velvet, Porcelain

£3,795 Regular

£3,226 Membership

#### Product details

The Atlanta four-seater sofa has been upholstered in velvet for a rich depth of color and texture. A solid oak frame and natural rattan paneling play with contrasting textures, while a spindle back, capped feet and antique brass detail echo the styles seen throughout Shoreditch House.

- · Solid oak four-seater sofa
- · Upholstered in velvet
- · Natural rattan paneling
- · Antique brass detailing
- · Capped feet
- · Comes in other sizes
- · Available in other fabrics
- · Inspired by Shoreditch House