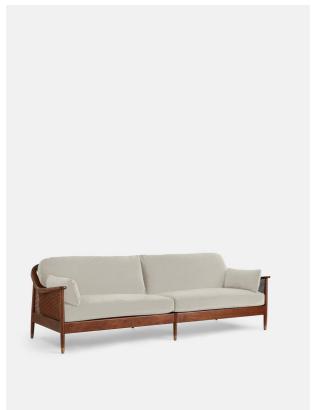

# Atlanta Four Seater Sofa, Velvet, Porcelain

£3,795 Regular

£3,226 Membership

#### Product details

The Atlanta four-seater sofa has been upholstered in velvet for a rich depth of color and texture. A solid oak frame and natural rattan paneling play with contrasting textures, while a spindle back, capped feet and antique brass detail echo the styles seen throughout Shoreditch House.

- · Solid oak four-seater sofa
- · Upholstered in velvet
- · Natural rattan paneling
- · Antique brass detailing
- · Capped feet
- · Comes in other sizes
- · Available in other fabrics
- · Inspired by Shoreditch House