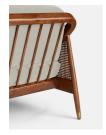

#### Product details

The Atlanta four-seater sofa has been upholstered in velvet for a rich depth of color and texture. A solid oak frame and natural rattan paneling play with contrasting textures, while a spindle back, capped feet and antique brass detail echo the styles seen throughout Shoreditch House.

- · Solid oak four-seater sofa
- · Upholstered in velvet
- · Natural rattan paneling
- · Antique brass detailing
- · Capped feet
- · Comes in other sizes
- · Available in other fabrics
- · Inspired by Shoreditch House

Frame: Oak and Cane Removable cushions: Yes Removable legs: No Seat depth: 69cm Seat height: 45cm Seat width: 240cm