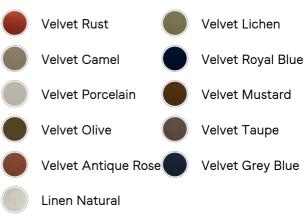

## SOHO HOME



# Tremont Bed, Super King, Velvet, Lichen

£4,495

£3,821

Membership

Regular

#### Sizes

King, Super King

#### Available in



### Product details

As seen in Soho House Nashville, the Tremont bed features a sculptural Mappa burl frame in a warm mid-tone finish and velvet upholstery, turning the headboard into a defining design element. Burl detail to the back means this particular style can float within a space and work as a room divider.

- · Super king upholstered bed
- Mappa burl frame in mid-tone finish
- · Sculptural statement headboard
- Upholstered in velvet
- · Available in other fabrics and sizes
- Pair with our SH Hypnos Super King Mattress
- $\cdot$  As seen in Soho House Nashville

#### Dimensions

Product dimensions: H150 x W219 x D222cm / H59.1 x W86.2 x D87.4"

Product weight: 173kg / 381.4lbs

Number of boxes: 3

- \* Box 1 : H218 x W35 x D42cm / H85.8 x W13.8 x D16.5"
- \* Box 2 : H206.5 x W24.