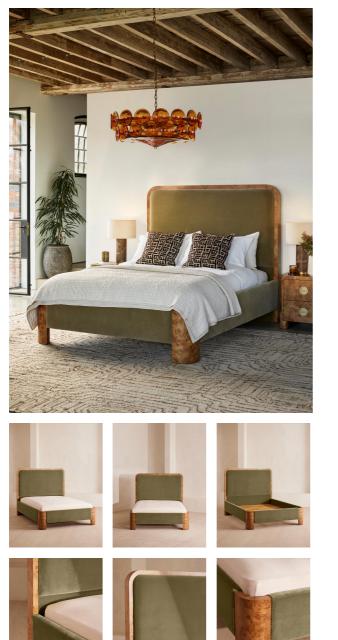

# Tremont Bed, Super King, Velvet, Lichen

£4,495

£3,821

Membership

Regular

### Product details

As seen in Soho House Nashville, the Tremont bed features a sculptural Mappa burl frame in a warm mid-tone finish and velvet upholstery, turning the headboard into a defining design element. Burl detail to the back means this particular style can float within a space and work as a room divider.

- · Super king upholstered bed
- Mappa burl frame in mid-tone finish
- · Sculptural statement headboard
- Upholstered in velvet
- · Available in other fabrics and sizes
- Pair with our SH Hypnos Super King Mattress
- $\cdot$  As seen in Soho House Nashville

#### Dimensions

Product dimensions: H150 x W219 x D222cm / H59.1 x W86.2 x D87.4"

Product weight: 173kg / 381.4lbs

Number of boxes: 3

- \* Box 1 : H218 x W35 x D42cm / H85.8 x W13.8 x D16.5"
- \* Box 2 : H206.5 x W24.5 x D167cm / H81.3 x W9.6 x D65.7"
- \* Box 3 · H218 x W35 x D42cm / H85.8 x W13.8 x

#### Details

Assembly required: Yes Composition: Frame; Engineered Hardwood, Veneer Mappa Burl, Veneer Okoume, Beech Wood, Poplar Wood. Feet; Beech. Fabric; 85% Cotton, 15% Polyester. Fabric: Cotton Velvet Feet: Beech Filling: Foam Frame: Engineered Hardwood , Veneer Mappa Burl, Veneer Okoume, Beech Wood, Poplar Wood Headboard height: 150cm Removable legs: No Under bed clearance: 15.6cm