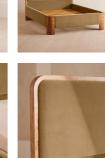

### Product details

As seen in Soho House Nashville, the Tremont bed features a sculptural Mappa burl frame in a warm mid-tone finish and velvet upholstery, turning the headboard into a defining design element. Burl detail to the back means this particular style can float within a space and work as a room divider.

- · Super king upholstered bed
- · Mappa burl frame in mid-tone finish
- $\cdot$  Sculptural statement headboard
- · Upholstered in velvet
- $\cdot\,$  Available in other fabrics and sizes
- · Pair with our SH Hypnos Super King Mattress
- $\cdot$  As seen in Soho House Nashville