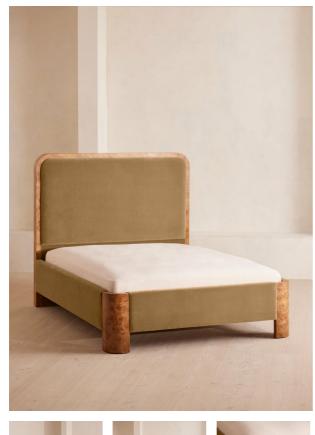

# Tremont Bed, Super King, Velvet, Camel

- £4,495
- £3,821

Membership

Regular

### Product details

As seen in Soho House Nashville, the Tremont bed features a sculptural Mappa burl frame in a warm mid-tone finish and velvet upholstery, turning the headboard into a defining design element. Burl detail to the back means this particular style can float within a space and work as a room divider.

- · Super king upholstered bed
- · Mappa burl frame in mid-tone finish
- $\cdot$  Sculptural statement headboard
- · Upholstered in velvet
- $\cdot\,$  Available in other fabrics and sizes
- · Pair with our SH Hypnos Super King Mattress
- $\cdot$  As seen in Soho House Nashville

#### Dimensions

Product dimensions: H150 x W219 x D222cm / H59.1 x W86.2 x D87.4"

Product weight: 173kg / 381.4lbs

Number of boxes: 3

- \* Box 1 : H218 x W35 x D42cm / H85.8 x W13.8 x D16.5"
- \* Box 2 : H206.5 x W24.5 x D167cm / H81.3 x W9.6 x D65.7"
- \* Box 3 · H218 x W35 x D42cm / H85.8 x W13.8 x