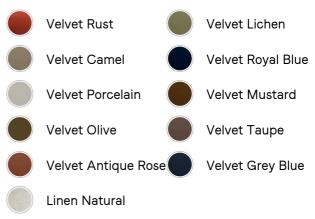

## SOHO HOME







# Tremont Bed, Super King, Velvet, Camel

- £4,495
- £3,821

Membership

Regular

#### Sizes

King, Super King

#### Available in



### Product details

As seen in Soho House Nashville, the Tremont bed features a sculptural Mappa burl frame in a warm mid-tone finish and velvet upholstery, turning the headboard into a defining design element. Burl detail to the back means this particular style can float within a space and work as a room divider.

- · Super king upholstered bed
- · Mappa burl frame in mid-tone finish
- $\cdot$  Sculptural statement headboard
- · Upholstered in velvet
- $\cdot\,$  Available in other fabrics and sizes
- · Pair with our SH Hypnos Super King Mattress
- $\cdot$  As seen in Soho House Nashville

#### Dimensions

Product dimensions: H150 x W219 x D222cm / H59.1 x W86.2 x D87.4"

Product weight: 173kg / 381.4lbs

Number of boxes: 3

- \* Box 1 : H218 x W35 x D42cm / H85.8 x W13.8 x D16.5"
- \*