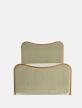

## Product details

As seen in Soho House Rome, our Lawrence bed has a show wood oak frame in a warm, mid-tone finish, offset with a curvaceous headboard and footboard. Upholstered in cotton velvet, this style will bring comfort and softness to your surroundings, while reshaping your bedroom space.

- · Super-king upholstered bed
- · Show wood oak frame in mid-tone finish
- · Curvaceous headboard and footboard
- · Upholstered velvet elements
- · Available in other sizes
- · Pair with our SH Hypnos Super King Mattress
- · As seen in Soho House Rome