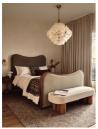

## Product details

As seen in Soho House Rome, our Lawrence bed has a show wood oak frame in a warm, mid-tone finish, offset with a curvaceous headboard and footboard. Upholstered in cotton velvet, this style will bring comfort and softness to your surroundings, while reshaping your bedroom space.

- · Super-king upholstered bed
- · Show wood oak frame in mid-tone finish
- · Curvaceous headboard and footboard
- · Upholstered velvet elements
- · Available in other sizes
- · Pair with our SH Hypnos Super King Mattress
- · As seen in Soho House Rome