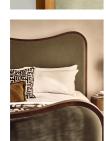

# Lawrence Bed, Super King, Velvet, Lichen

£3,995 Regular

£3,396 Membership

## Product details

As seen in Soho House Rome, our Lawrence bed has a show wood oak frame in a warm, mid-tone finish, offset with a curvaceous headboard and footboard. Upholstered in cotton velvet, this style will bring comfort and softness to your surroundings, while reshaping your bedroom space.

- · Super-king upholstered bed
- · Show wood oak frame in mid-tone finish
- · Curvaceous headboard and footboard
- · Upholstered velvet elements
- · Available in other sizes
- · Pair with our SH Hypnos Super King Mattress
- · As seen in Soho House Rome