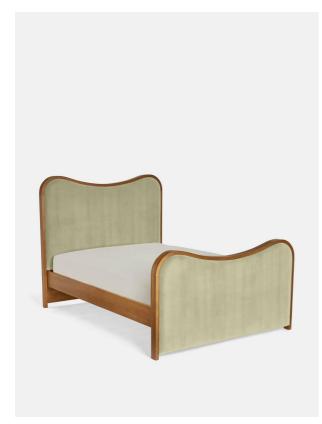

## Product details

As seen in Soho House Rome, our Lawrence bed has a show wood oak frame in a warm, mid-tone finish, offset with a curvaceous headboard and footboard. Upholstered in cotton velvet, this style will bring comfort and softness to your surroundings, while reshaping your bedroom space.

- · Super-king upholstered bed
- · Show wood oak frame in mid-tone finish
- · Curvaceous headboard and footboard
- · Upholstered velvet elements
- · Available in other sizes
- · Pair with our SH Hypnos Super King Mattress
- · As seen in Soho House Rome

#### **Dimensions**

Product dimensions: H150 x W224 x D194.7cm / H59.1 x W88.2 x D76.7"

Number of boxes: 3

\* Box 1: H233 x W34.5 x D28cm / H91.7 x W13.6 x D11"

\* Box 2: H207.5 x W22 x D105.5cm / H81.7 x W8.7 x D41.5"