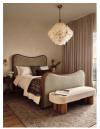

#### Available in

Velvet Rust

Velvet Lichen

Velvet Royal Blue

Velvet Mustard

Velvet Taupe

Velvet Grey Blue

As seen in Soho House Rome, our Lawrence bed has a show wood oak frame in a warm, mid-tone finish, offset with a curvaceous headboard and footboard. Upholstered in cotton velvet, this style will bring comfort and softness to your surroundings, while reshaping your bedroom space.