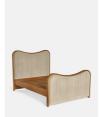

#### Available in

Velvet Rust

Velvet Lichen

Velvet Royal Blue

Velvet Mustard

Velvet Taupe

Velvet Grey Blue

As seen in Soho House Rome, our Lawrence bed has a show wood oak frame in a warm, mid-tone finish, offset with a curvaceous headboard and footboard. Upholstered in cotton velvet, this style will bring comfort and softness to your surroundings, while reshaping your bedroom space.

- · Super-king upholstered bed
- · Show wood oak frame in mid-tone finish
- · Curvaceous headboard and footboard
- · Upholstered velvet elements
- · Available in other sizes
- $\cdot\,$  Pair with our SH Hypnos Super King Mattress
- · As seen in Soho House Rome