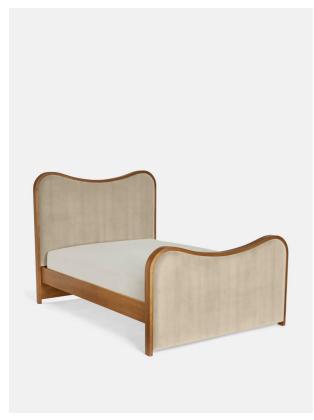

#### Available in

Velvet Rust

Velvet Lichen

Velvet Royal Blue

Velvet Mustard

Velvet Taupe

Velvet Grey Blue

As seen in Soho House Rome, our Lawrence bed has a show wood oak frame in a warm, mid-tone finish, offset with a curvaceous headboard and footboard. Upholstered in cotton velvet, this style will bring comfort and softness to your surroundings, while reshaping your bedroom space.

- · Super-king upholstered bed
- · Show wood oak frame in mid-tone finish
- · Curvaceous headboard and footboard
- · Upholstered velvet elements
- · Available in other sizes
- $\cdot\,$  Pair with our SH Hypnos Super King Mattress
- · As seen in Soho House Rome