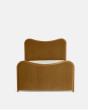

# Product details

As seen in Soho House Rome, our Lawrence bed has a show wood oak frame in a warm, mid-tone finish, offset with a curvaceous headboard and footboard. Upholstered in cotton velvet, this style will bring comfort and softness to your surroundings, while reshaping your bedroom space.

- · Super-king upholstered bed
- · Show wood oak frame in mid-tone finish
- · Curvaceous headboard and footboard
- · Upholstered velvet elements
- · Available in other sizes
- · Pair with our SH Hypnos Super King Mattress
- · As seen in Soho House Rome