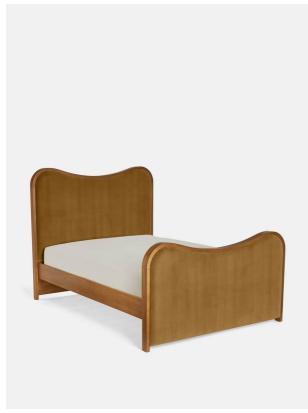

# Lawrence Bed, Super King, Velvet, Mustard

£3,995 Regular

£3,396 Membership

# Product details

As seen in Soho House Rome, our Lawrence bed has a show wood oak frame in a warm, mid-tone finish, offset with a curvaceous headboard and footboard. Upholstered in cotton velvet, this style will bring comfort and softness to your surroundings, while reshaping your bedroom space.

- · Super-king upholstered bed
- · Show wood oak frame in mid-tone finish
- · Curvaceous headboard and footboard
- · Upholstered velvet elements
- · Available in other sizes
- · Pair with our SH Hypnos Super King Mattress
- · As seen in Soho House Rome