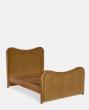

# Lawrence Bed, Super King, Velvet, Mustard

£3,995 Regular

£3,396 Membership

# Product details

As seen in Soho House Rome, our Lawrence bed has a show wood oak frame in a warm, mid-tone finish, offset with a curvaceous headboard and footboard. Upholstered in cotton velvet, this style will bring comfort and softness to your surroundings, while reshaping your bedroom space.

- · Super-king upholstered bed
- · Show wood oak frame in mid-tone finish
- · Curvaceous headboard and footboard
- · Upholstered velvet elements
- · Available in other sizes
- · Pair with our SH Hypnos Super King Mattress
- · As seen in Soho House Rome