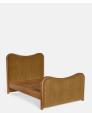

# Lawrence Bed, Super King, Velvet, Mustard

£3,995 Regular

£3,396 Membership

# Product details

As seen in Soho House Rome, our Lawrence bed has a show wood oak frame in a warm, mid-tone finish, offset with a curvaceous headboard and footboard. Upholstered in cotton velvet, this style will bring comfort and softness to your surroundings, while reshaping your bedroom space.

- · Super-king upholstered bed
- · Show wood oak frame in mid-tone finish
- · Curvaceous headboard and footboard
- · Upholstered velvet elements
- · Available in other sizes
- · Pair with our SH Hypnos Super King Mattress
- · As seen in Soho House Rome

#### **Dimensions**

Product dimensions: H150 x W224 x D194.7cm / H59.1 x W88.2 x D76.7"

Number of boxes: 3

\* Box 1: H233 x W34.5 x D28cm / H91.7 x W13.6 x D11"

\* Box 2: H207.5 x W22 x D105.5cm / H81.7 x W8.7 x D41.5"