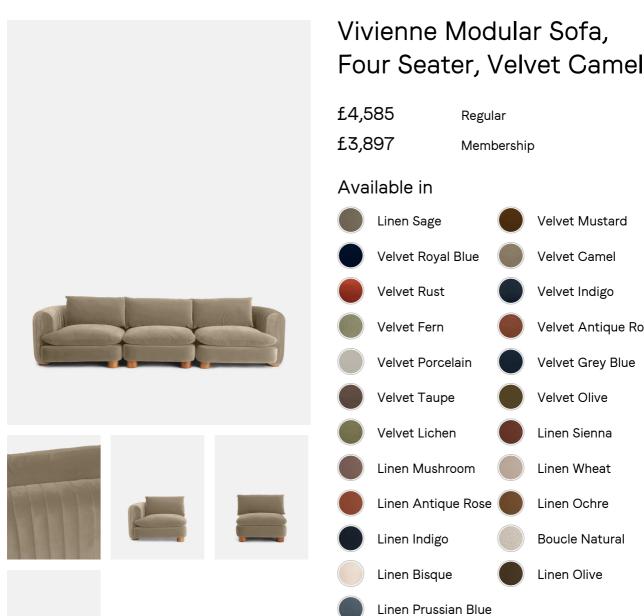

## **Product details**

The eighth floor at White City House forms the inspiration for the Vivienne modular sofa. Upholstered in rich velvet, it features pleated stitch detailing, cylindrical legs and a wraparound back. Low lounge sitting makes this piece ideal for cosy evenings. Coordinate and configure with other pieces in the Vivienne collection for the sofa shape of your choice.

Velvet Mustard

Velvet Camel

Velvet Indigo

Velvet Antique Rose

Velvet Grey Blue

Velvet Olive

Linen Sienna

Linen Wheat

Linen Ochre

Linen Olive

Boucle Natural

- · Four Seater modular sofa
- · Upholstered in cotton velvet
- Pleated stitch detailing

/products/vivienne-modular-sofa/79947968 - SKU: 79947@69Andrical legs

- Wraparound arms and back
- · Inspired by White City House