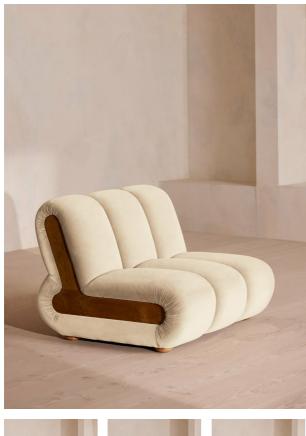

# Noelle Modular Armchair, Velvet Porcelain

### Product details

Designed to adapt to any living space, the Noelle modular sofa comprises of straight and curved modules to create the shape you desire, or alternatively a generous armchair if used alone. Rich velvet upholstery is complemented with aged Pippy Oak veneer sides that have a burl finish, while its statement curved shape takes its design cues from the 1970s interiors of 180 House.

- Armchair
- · Cotton velvet upholstery
- · Aged Pippy Oak veneer
- Burl finish
- · Inspired by 180 House