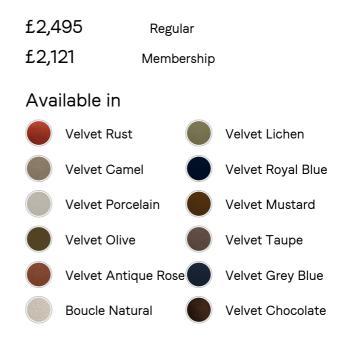

## SOHO HOME





# Noelle Modular Armchair, Velvet Porcelain



### Product details

Designed to adapt to any living space, the Noelle modular sofa comprises of straight and curved modules to create the shape you desire, or alternatively a generous armchair if used alone. Rich velvet upholstery is complemented with aged Pippy Oak veneer sides that have a burl finish, while its statement curved shape takes its design cues from the 1970s interiors of 180 House.

- Armchair
- · Cotton velvet upholstery
- · Aged Pippy Oak veneer
- Burl finish
- · Inspired by 180 House

### Dimensions

Product dimensions: H79 x W110 x D100cm / H31 x W43 x D39"

Product weight: 55kg / 121.3lbs

Packaged or boxed dimensions: H65 x W111.125 x D85.09cm / H25.6 x W43.8 x D33.5"

Packaged or boxed weight: 65kg / 143.3lbs

Number of boxes: 1

/products/noelle-modular-armchair/79