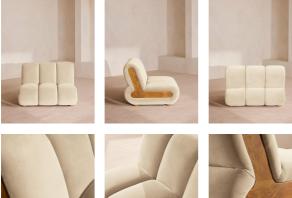

### Product details

Designed to adapt to any living space, the Noelle modular sofa comprises of straight and curved modules to create the shape you desire, or alternatively a generous armchair if used alone. Rich velvet upholstery is complemented with aged Pippy Oak veneer sides that have a burl finish, while its statement curved shape takes its design cues from the 1970s interiors of 180 House.

- Armchair
- · Cotton velvet upholstery
- · Aged Pippy Oak veneer
- Burl finish
- · Inspired by 180 House