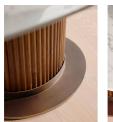

#### Product details

Referencing the marble pieces seen throughout Soho House Rome, this sleek dining table is constructed from polished Carrara marble with intricate grey veining. A solid oak clad pillar base counterbalances the table's clean lines with warm wood tones for textural depth. Place over a large flatwoven rug with relaxed seating and a contemporary chandelier overhead to draw the eye to the centre of your dining room.

- · Solid oak and marble oval dining table
- · Italian Emperador marble top
- · Variations in the stone make each piece unique
- $\cdot$  Dark brown tone with grey veining and crystallised accents
- · Clad pillar base
- · Seats six to eight people
- · Inspired by Soho House Rome