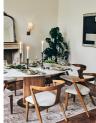

#### Product details

Referencing the marble pieces seen throughout Soho House Rome, this sleek dining table is constructed from polished Carrara marble with intricate grey veining. A solid oak clad pillar base counterbalances the table's clean lines with warm wood tones for textural depth. Place over a large flatwoven rug with relaxed seating and a contemporary chandelier overhead to draw the eye to the centre of your dining room.