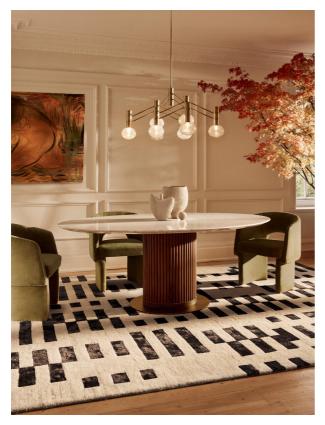

#### Product details

Referencing the marble pieces seen throughout Soho House Rome, this sleek dining table is constructed from polished Carrara marble with intricate grey veining. A solid oak clad pillar base counterbalances the table's clean lines with warm wood tones for textural depth. Place over a large flatwoven rug with relaxed seating and a contemporary chandelier overhead to draw the eye to the centre of your dining room.

- · Solid oak and marble oval dining table
- · Italian Emperador marble top
- · Variations in the stone make each piece unique
- $\cdot$  Dark brown tone with grey veining and crystallised accents
- · Clad pillar base
- · Seats six to eight people
- · Inspired by Soho House Rome