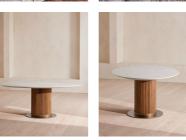

#### Product details

Referencing the marble pieces seen throughout Soho House Rome, this sleek dining table is constructed from polished Carrara marble with intricate grey veining. A solid oak clad pillar base counterbalances the table's clean lines with warm wood tones for textural depth. Place over a large flatwoven rug with relaxed seating and a contemporary chandelier overhead to draw the eye to the centre of your dining room.

- · Solid oak and marble oval dining table
- · Italian Emperador marble top
- · Variations in the stone make each piece unique
- $\cdot$  Dark brown tone with grey veining and crystallised accents
- · Clad pillar base
- · Seats six to eight people
- · Inspired by Soho House Rome