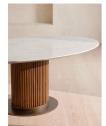

# Murcell Oval Dining Table, Carrara Marble

£3,995 Regular

£3,396 Membership

#### Product details

Referencing the marble pieces seen throughout Soho House Rome, this sleek dining table is constructed from polished Carrara marble with intricate grey veining. A solid oak clad pillar base counterbalances the table's clean lines with warm wood tones for textural depth. Place over a large flatwoven rug with relaxed seating and a contemporary chandelier overhead to draw the eye to the centre of your dining room.

- · Solid oak and marble oval dining table
- · Italian Emperador marble top
- · Variations in the stone make each piece unique
- $\cdot$  Dark brown tone with grey veining and crystallised accents
- · Clad pillar base
- · Seats six to eight people
- · Inspired by Soho House Rome