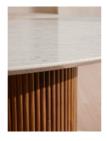

#### Product details

Referencing the marble pieces seen throughout Soho House Rome, this sleek dining table is constructed from polished Carrara marble with intricate grey veining. A solid oak clad pillar base counterbalances the table's clean lines with warm wood tones for textural depth. Place over a large flatwoven rug with relaxed seating and a contemporary chandelier overhead to draw the eye to the centre of your dining room.

- · Solid oak and marble oval dining table
- · Italian Emperador marble top
- · Variations in the stone make each piece unique
- $\cdot$  Dark brown tone with grey veining and crystallised accents
- · Clad pillar base
- · Seats six to eight people
- · Inspired by Soho House Rome