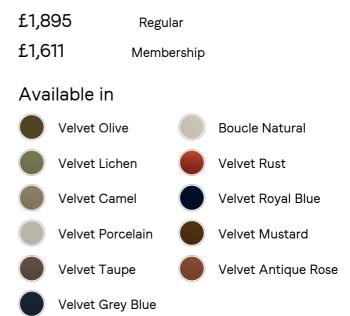

- · Swivel armchair
- · An extension of the Vivienne range
- Curved silhouette
- · Upholstered in velvet
- · Pleated stitch detailing
- Birch feet with swivel base
- · Inspired by White City House