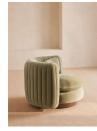

# Vivienne Armchair, Velvet, Lichen

## Product details

An extension of our Vivienne range, this swivel armchair takes its inspiration from the 1960s-style interiors of White City House. Upholstered in cotton velvet with pleated stitch detailing for an added tactile element, its curved shape is created with cosy, conversational moments in mind.

- · Swivel armchair
- · An extension of the Vivienne range
- Curved silhouette
- · Upholstered in velvet
- · Pleated stitch detailing
- Birch feet with swivel base
- · Inspired by White City House