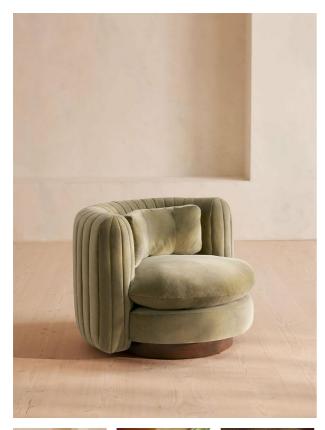

# Vivienne Armchair, Velvet, Lichen

## Product details

An extension of our Vivienne range, this swivel armchair takes its inspiration from the 1960s-style interiors of White City House. Upholstered in cotton velvet with pleated stitch detailing for an added tactile element, its curved shape is created with cosy, conversational moments in mind.

- · Swivel armchair
- · An extension of the Vivienne range
- Curved silhouette
- · Upholstered in velvet
- · Pleated stitch detailing
- Birch feet with swivel base
- · Inspired by White City House