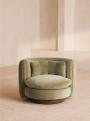

# Vivienne Armchair, Velvet, Lichen

## Product details

An extension of our Vivienne range, this swivel armchair takes its inspiration from the 1960s-style interiors of White City House. Upholstered in cotton velvet with pleated stitch detailing for an added tactile element, its curved shape is created with cosy, conversational moments in mind.

- · Swivel armchair
- · An extension of the Vivienne range
- Curved silhouette
- · Upholstered in velvet
- · Pleated stitch detailing
- Birch feet with swivel base
- · Inspired by White City House