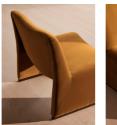

#### Product details

The Lovett armchair's distinctive curved silhouette is inspired by Italian mid-century design and the club space of Manhattan's Ludlow House. Designed with a birch frame in custom cotton velvet upholstery, it works for dining as well as an accent armchair in the living room.

- · Curved armchair
- · Birch frame
- · Italian mid-century aesthetic
- · Upholstered in custom cotton velvet colourway
- · Walnut tone leg detail
- · Inspired by Ludlow House