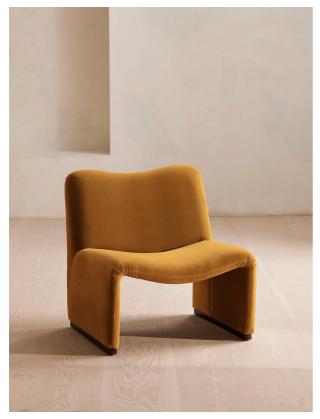

# Lovett Armchair, Velvet, Mustard

£895 Regular

£761 Membership

#### Product details

The Lovett armchair's distinctive curved silhouette is inspired by Italian mid-century design and the club space of Manhattan's Ludlow House. Designed with a birch frame in custom cotton velvet upholstery, it works for dining as well as an accent armchair in the living room.

- · Curved armchair
- · Birch frame
- · Italian mid-century aesthetic
- · Upholstered in custom cotton velvet colourway
- · Walnut tone leg detail
- · Inspired by Ludlow House