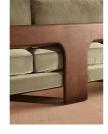

# Product details

Echoing the relaxed social setting of Shoreditch House, the Marcia three-seater sofa has a laid-back silhouette with a solid oak frame and feather-wrapped cushions for supreme comfort. Upholstered in rich velvet, this timeless style will anchor your living room space.

- · Three-seater sofa
- · Solid oak frame
- · Upholstered in cotton velvet
- · Available in a range of colours
- · Feather-wrapped cushions
- · Reversible seat cushions
- · Inspired by Shoreditch House

## **Details**

Assembly required: No

Care instructions: Professional upholstery

cleaning only

Composition: 85% Cotton, 15% Polyester (100%

Cotton Pile) Feet: Oak

Filling: Feather, foam and fibre Removable cushions: Yes Removable legs: No