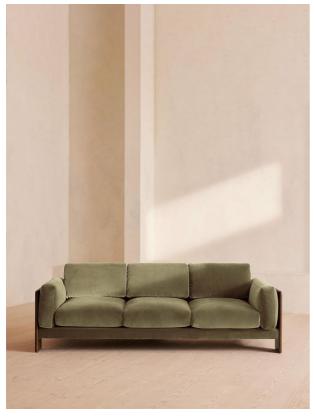

# Marcia Three Seater Sofa, Velvet, Lichen

£3,995

Regular

£3,396

Membership

# Product details

Echoing the relaxed social setting of Shoreditch House, the Marcia three-seater sofa has a laid-back silhouette with a solid oak frame and feather-wrapped cushions for supreme comfort. Upholstered in rich velvet, this timeless style will anchor your living room space.

- · Three-seater sofa
- · Solid oak frame
- · Upholstered in cotton velvet
- · Available in a range of colours
- · Feather-wrapped cushions
- · Reversible seat cushions
- · Inspired by Shoreditch House