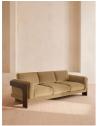

# Marcia Three Seater Sofa, Velvet, Camel

£3,995 Regular

£3,396 Membership

#### Product details

Echoing the relaxed social setting of Shoreditch House, the Marcia three-seater sofa has a laid-back silhouette with a solid oak frame and feather-wrapped cushions for supreme comfort. Upholstered in rich velvet, this timeless style will anchor your living room space.

- · Three-seater sofa
- · Solid oak frame
- · Upholstered in cotton velvet
- · Available in a range of colours
- · Feather-wrapped cushions
- · Reversible seat cushions
- · Inspired by Shoreditch House