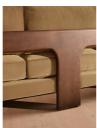

#### Product details

Echoing the relaxed social setting of Shoreditch House, the Marcia three-seater sofa has a laid-back silhouette with a solid oak frame and feather-wrapped cushions for supreme comfort. Upholstered in rich velvet, this timeless style will anchor your living room space.

- · Three-seater sofa
- · Solid oak frame
- · Upholstered in cotton velvet
- · Available in a range of colours
- · Feather-wrapped cushions
- · Reversible seat cushions
- · Inspired by Shoreditch House

## **Details**

Assembly required: No

Care instructions: Professional upholstery

cleaning only

Composition: 85% Cotton, 15% Polyester (100%

Cotton Pile) Feet: Oak

Filling: Feather, foam and fibre Removable cushions: Yes Removable legs: No