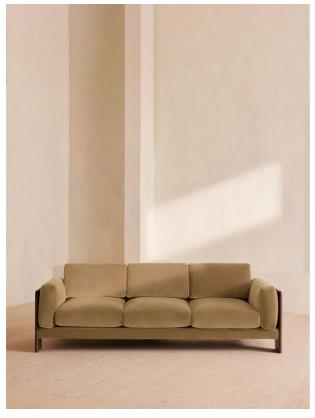

# Marcia Three Seater Sofa, Velvet, Camel

£3,995 Regular

£3,396 Membership

#### Product details

Echoing the relaxed social setting of Shoreditch House, the Marcia three-seater sofa has a laid-back silhouette with a solid oak frame and feather-wrapped cushions for supreme comfort. Upholstered in rich velvet, this timeless style will anchor your living room space.

- · Three-seater sofa
- · Solid oak frame
- · Upholstered in cotton velvet
- · Available in a range of colours
- · Feather-wrapped cushions
- · Reversible seat cushions
- · Inspired by Shoreditch House