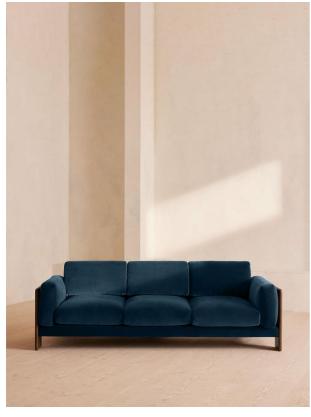

# Marcia Three Seater Sofa, Velvet, Royal Blue

£3,995 Regular

£3,396 Membership

#### Product details

Echoing the relaxed social setting of Shoreditch House, the Marcia three-seater sofa has a laid-back silhouette with a solid oak frame and feather-wrapped cushions for supreme comfort. Upholstered in rich velvet, this timeless style will anchor your living room space.

- · Three-seater sofa
- · Solid oak frame
- · Upholstered in cotton velvet
- · Available in a range of colours
- · Feather-wrapped cushions
- · Reversible seat cushions
- · Inspired by Shoreditch House