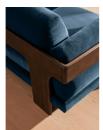

#### Product details

Echoing the relaxed social setting of Shoreditch House, the Marcia three-seater sofa has a laid-back silhouette with a solid oak frame and feather-wrapped cushions for supreme comfort. Upholstered in rich velvet, this timeless style will anchor your living room space.

- · Three-seater sofa
- · Solid oak frame
- · Upholstered in cotton velvet
- · Available in a range of colours
- · Feather-wrapped cushions
- · Reversible seat cushions
- · Inspired by Shoreditch House

## **Details**

Assembly required: No

Care instructions: Professional upholstery

cleaning only

Composition: 85% Cotton, 15% Polyester (100%

Cotton Pile) Feet: Oak

Filling: Feather, foam and fibre Removable cushions: Yes Removable legs: No