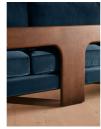

#### Product details

Echoing the relaxed social setting of Shoreditch House, the Marcia three-seater sofa has a laid-back silhouette with a solid oak frame and feather-wrapped cushions for supreme comfort. Upholstered in rich velvet, this timeless style will anchor your living room space.

- · Three-seater sofa
- · Solid oak frame
- · Upholstered in cotton velvet
- · Available in a range of colours
- · Feather-wrapped cushions
- · Reversible seat cushions
- · Inspired by Shoreditch House