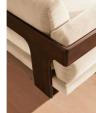

# Product details

Echoing the relaxed social setting of Shoreditch House, the Marcia three-seater sofa has a laid-back silhouette with a solid oak frame and feather-wrapped cushions for supreme comfort. Upholstered in rich velvet, this timeless style will anchor your living room space.

- · Three-seater sofa
- · Solid oak frame
- · Upholstered in cotton velvet
- · Available in a range of colours
- · Feather-wrapped cushions
- · Reversible seat cushions
- · Inspired by Shoreditch House

#### **Dimensions**

Product dimensions: H78 x W221 x D87cm / H30.7 x W87 x D34.3"

Product weight: 65kg / 143.3lbs

Packaged or boxed dimensions: H71.76 x W231.14 x

D97.16cm / H28.3 x W91 x D38.3"

Packaged or boxed weight: 80.1kg / 176.6lbs