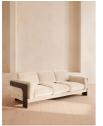

# Marcia Three Seater Sofa, Velvet, Porcelain

£3,995

Regular

£3,396

Membership

# Product details

Echoing the relaxed social setting of Shoreditch House, the Marcia three-seater sofa has a laid-back silhouette with a solid oak frame and feather-wrapped cushions for supreme comfort. Upholstered in rich velvet, this timeless style will anchor your living room space.

- · Three-seater sofa
- · Solid oak frame
- · Upholstered in cotton velvet
- · Available in a range of colours
- · Feather-wrapped cushions
- · Reversible seat cushions
- · Inspired by Shoreditch House