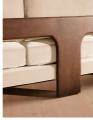

# Product details

Echoing the relaxed social setting of Shoreditch House, the Marcia three-seater sofa has a laid-back silhouette with a solid oak frame and feather-wrapped cushions for supreme comfort. Upholstered in rich velvet, this timeless style will anchor your living room space.

- · Three-seater sofa
- · Solid oak frame
- · Upholstered in cotton velvet
- · Available in a range of colours
- · Feather-wrapped cushions
- · Reversible seat cushions
- · Inspired by Shoreditch House

# **Details**

Assembly required: No

Care instructions: Professional upholstery

cleaning only

Composition: 85% Cotton, 15% Polyester (100%

Cotton Pile) Feet: Oak

Filling: Feather, foam and fibre Removable cushions: Yes Removable legs: No