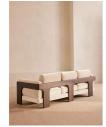

# Marcia Three Seater Sofa, Velvet, Porcelain

£3,995

Regular

£3,396

Membership

# Product details

Echoing the relaxed social setting of Shoreditch House, the Marcia three-seater sofa has a laid-back silhouette with a solid oak frame and feather-wrapped cushions for supreme comfort. Upholstered in rich velvet, this timeless style will anchor your living room space.

- · Three-seater sofa
- · Solid oak frame
- · Upholstered in cotton velvet
- · Available in a range of colours
- · Feather-wrapped cushions
- · Reversible seat cushions
- · Inspired by Shoreditch House