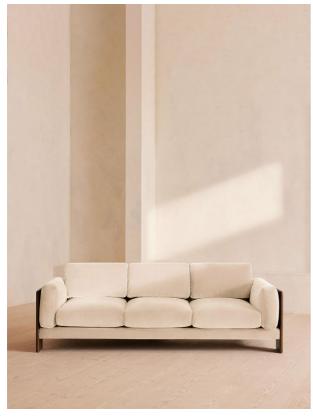

# Marcia Three Seater Sofa, Velvet, Porcelain

£3,995

Regular

£3,396

Membership

# Product details

Echoing the relaxed social setting of Shoreditch House, the Marcia three-seater sofa has a laid-back silhouette with a solid oak frame and feather-wrapped cushions for supreme comfort. Upholstered in rich velvet, this timeless style will anchor your living room space.

- · Three-seater sofa
- · Solid oak frame
- · Upholstered in cotton velvet
- · Available in a range of colours
- · Feather-wrapped cushions
- · Reversible seat cushions
- · Inspired by Shoreditch House