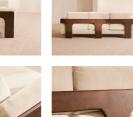

- · Three-seater sofa
- · Solid oak frame
- · Upholstered in cotton velvet
- · Available in a range of colours
- · Feather-wrapped cushions
- · Reversible seat cushions
- · Inspired by Shoreditch House

# **Details**

Assembly required: No

Care instructions: Professional upholstery

cleaning only

Composition: 85% Cotton, 15% Polyester (100%

Cotton Pile) Feet: Oak

Filling: Feather, foam and fibre Removable cushions: Yes Removable legs: No