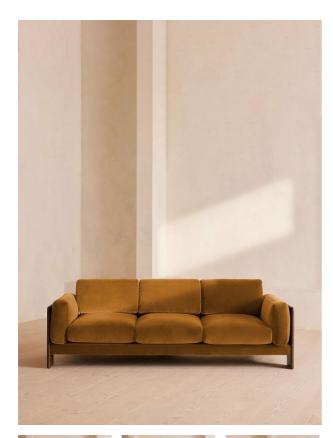

# Marcia Three Seater Sofa, Velvet, Mustard

## Product details

Echoing the relaxed social setting of Shoreditch House, the Marcia three-seater sofa has a laid-back silhouette with a solid oak frame and feather-wrapped cushions for supreme comfort. Upholstered in rich velvet, this timeless style will anchor your living room space.

- · Three-seater sofa
- · Solid oak frame
- · Upholstered in cotton velvet
- · Available in a range of colours
- · Feather-wrapped cushions
- · Reversible seat cushions
- · Inspired by Shoreditch House