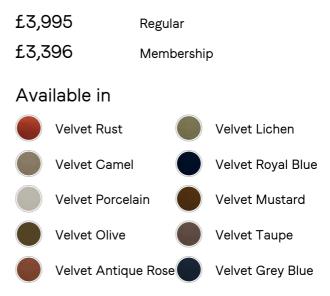

- · Three-seater sofa
- · Solid oak frame
- · Upholstered in cotton velvet
- · Available in a range of colours
- · Feather-wrapped cushions
- · Reversible seat cushions
- · Inspired by Shoreditch House