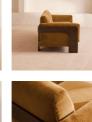

## Product details

Echoing the relaxed social setting of Shoreditch House, the Marcia three-seater sofa has a laid-back silhouette with a solid oak frame and feather-wrapped cushions for supreme comfort. Upholstered in rich velvet, this timeless style will anchor your living room space.

- · Three-seater sofa
- · Solid oak frame
- · Upholstered in cotton velvet
- · Available in a range of colours
- · Feather-wrapped cushions
- · Reversible seat cushions
- · Inspired by Shoreditch House

### Details

Assembly required: No Care instructions: Professional upholstery cleaning only Composition: 85% Cotton, 15% Polyester (100% Cotton Pile) Feet: Oak Filling: Feather, foam and fibre Removable cushions: Yes Removable legs: No