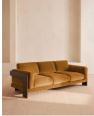

# Marcia Three Seater Sofa, Velvet, Mustard

## Product details

Echoing the relaxed social setting of Shoreditch House, the Marcia three-seater sofa has a laid-back silhouette with a solid oak frame and feather-wrapped cushions for supreme comfort. Upholstered in rich velvet, this timeless style will anchor your living room space.

- · Three-seater sofa
- · Solid oak frame
- · Upholstered in cotton velvet
- · Available in a range of colours
- · Feather-wrapped cushions
- · Reversible seat cushions
- · Inspired by Shoreditch House