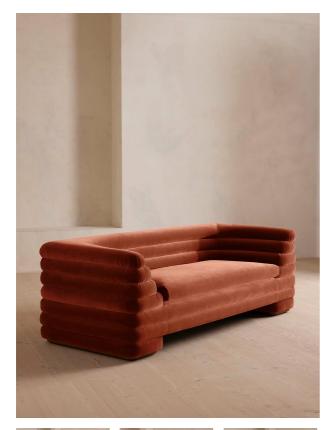

# Laura Three Seater Sofa, Velvet, Rust

£4,295 Regular

£3,651 Membership

#### Product details

An extension of our Vivienne range, this swivel armchair takes its inspiration from the 1960s-inspired interiors of White City House. Upholstered in a cotton velvet fabric, pleated stitch detailing to the back of the chair makes it a versatile piece to sit in any area of the living room while adding a tactile point of interest. The oversized curved shape is an elevated take on the classic tub armchair, created for cozy, conversational moments in mind.

- · Swivel armchair
- · An extension of the Vivienne range
- · Curved silhouette
- · Upholstered in velvet
- · Pleated stitch detailing
- · Birch swivel base
- · Inspired by White City House

## **Dimensions**

Product dimensions: H74 x W220 x D95cm / H29.1 x W86.6 x D37.4"

Product weight: 102.8kg / 226.6lbs

Packaged or boxed dimensions: H80 x W226 x D102cm

/products/laura-three-seater-sofa/79954386 - SKU: 7995 $\sharp$ 86 x W89 x D40.2"