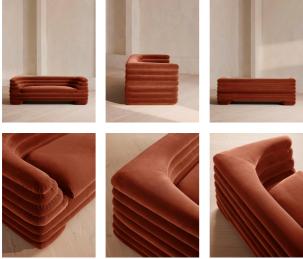

#### Product details

An extension of our Vivienne range, this swivel armchair takes its inspiration from the 1960s-inspired interiors of White City House. Upholstered in a cotton velvet fabric, pleated stitch detailing to the back of the chair makes it a versatile piece to sit in any area of the living room while adding a tactile point of interest. The oversized curved shape is an elevated take on the classic tub armchair, created for cozy, conversational moments in mind.

- · Swivel armchair
- · An extension of the Vivienne range
- · Curved silhouette
- · Upholstered in velvet
- · Pleated stitch detailing
- · Birch swivel base
- · Inspired by White City House

## **Dimensions**

Product dimensions: H74 x W220 x D95cm / H29.1 x W86.6 x D37.4"

Product weight: 102.8kg / 226.6lbs

Packaged or boxed dimensions: H80 x W226 x D102cm

/products/laura-three-seater-sofa/79954386 - SKU: 7995 $\sharp$ 86 x W89 x D40.2"