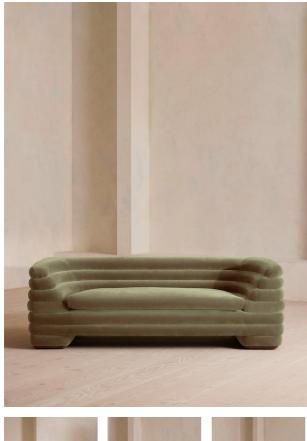

# Laura Three Seater Sofa, Velvet, Lichen

## Product details

An extension of our Vivienne range, this swivel armchair takes its inspiration from the 1960s-inspired interiors of White City House. Upholstered in a cotton velvet fabric, pleated stitch detailing to the back of the chair makes it a versatile piece to sit in any area of the living room while adding a tactile point of interest. The oversized curved shape is an elevated take on the classic tub armchair, created for cozy, conversational moments in mind.

- · Swivel armchair
- · An extension of the Vivienne range
- · Curved silhouette
- · Upholstered in velvet
- · Pleated stitch detailing
- Birch swivel base
- · Inspired by White City House