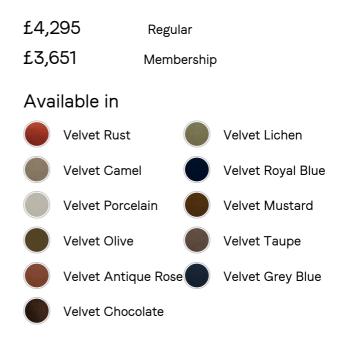

# Laura Three Seater Sofa, Velvet, Lichen

#### Details

Assembly required: No Care instructions: Professional upholstery cleaning only Composition: 85% Cotton, 15% Polyester Feet: Oak Filling: Feather, foam and fibre Frame: Oak and engineered hardwood Removable cushions: Yes Removable legs: No