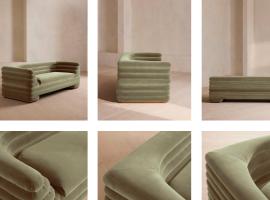

# Laura Three Seater Sofa, Velvet, Lichen

## Product details

An extension of our Vivienne range, this swivel armchair takes its inspiration from the 1960s-inspired interiors of White City House. Upholstered in a cotton velvet fabric, pleated stitch detailing to the back of the chair makes it a versatile piece to sit in any area of the living room while adding a tactile point of interest. The oversized curved shape is an elevated take on the classic tub armchair, created for cozy, conversational moments in mind.

- · Swivel armchair
- · An extension of the Vivienne range
- · Curved silhouette
- · Upholstered in velvet
- · Pleated stitch detailing
- Birch swivel base
- · Inspired by White City House