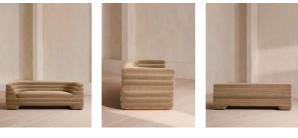

## Product details

Our Laura three-seater sofa offers endless relaxation while showcasing design-led details, inspired by 180 House. Upholstered in a rich velvet fabric, its curved shape is set apart by padded sectioning, which wraps around the sofa for ergonomic comfort, with a deep sit for cosy conversations among family and friends.

- · Curved three-seater sofa
- · Layered padded sectioning for ergonomic comfort
- · Deep sit
- · Foam feather-wrapped loose cushions
- · Reversible seat pad
- · Upholstered in velvet
- · Available in a range of colours
- · Dark stained solid wood feet
- · Inspired by 180 House

### **Dimensions**

Product dimensions: H74 x W220 x D95cm / H29.1 x W86.6 x D37.4"

Product weight: 102.8kg / 226.6lbs

Packaged or boxed dimensions: H80 x W226 x D102cm

/products/laura-three-seater-sofa/79954713 - SKU: 79954 $\frac{1}{4}$ 5 x W89 x D40.2"