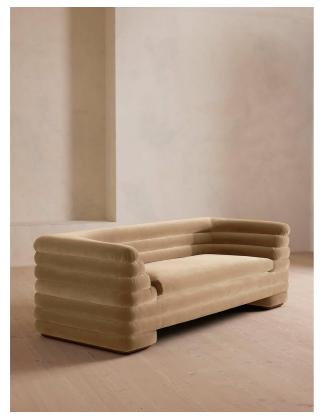

# Laura Three Seater Sofa, Velvet, Camel

£4,295 Regular

£3,651 Membership

## Product details

Our Laura three-seater sofa offers endless relaxation while showcasing design-led details, inspired by 180 House. Upholstered in a rich velvet fabric, its curved shape is set apart by padded sectioning, which wraps around the sofa for ergonomic comfort, with a deep sit for cosy conversations among family and friends.

- · Curved three-seater sofa
- · Layered padded sectioning for ergonomic comfort
- · Deep sit
- · Foam feather-wrapped loose cushions
- · Reversible seat pad
- · Upholstered in velvet
- · Available in a range of colours
- · Dark stained solid wood feet
- · Inspired by 180 House

### **Dimensions**

Product dimensions: H74 x W220 x D95cm / H29.1 x W86.6 x D37.4"

Product weight: 102.8kg / 226.6lbs

Packaged or boxed dimensions: H80 x W226 x D102cm

/products/laura-three-seater-sofa/79954713 - SKU: 79954 $\frac{1}{4}$ 5 x W89 x D40.2"