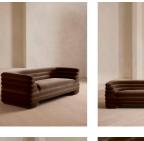

## Product details

Our Laura three-seater sofa offers endless relaxation while showcasing design-led details, inspired by 180 House. Upholstered in a rich velvet fabric, its curved shape is set apart by padded sectioning, which wraps around the sofa for ergonomic comfort, with a deep sit for cosy conversations among family and friends.

- · Curved three-seater sofa
- $\cdot\,$  Layered padded sectioning for ergonomic
- comfort
- Deep sit
- $\cdot\,$  Foam feather-wrapped loose cushions
- · Reversible seat pad
- Upholstered in velvet
- · Available in a range of colours
- · Dark stained solid wood feet
- Inspired by 180 House