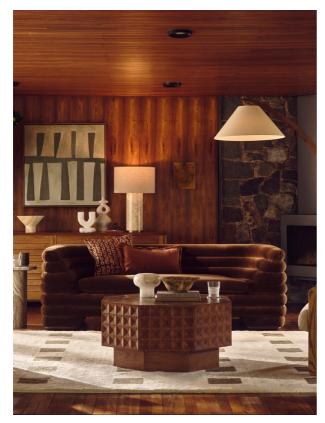

## Product details

Our Laura three-seater sofa offers endless relaxation while showcasing design-led details, inspired by 180 House. Upholstered in a rich velvet fabric, its curved shape is set apart by padded sectioning, which wraps around the sofa for ergonomic comfort, with a deep sit for cosy conversations among family and friends.

- · Curved three-seater sofa
- $\cdot\,$  Layered padded sectioning for ergonomic
- comfort
- Deep sit
- $\cdot\,$  Foam feather-wrapped loose cushions
- · Reversible seat pad
- Upholstered in velvet
- · Available in a range of colours
- · Dark stained solid wood feet
- Inspired by 180 House