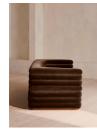

## Product details

Our Laura three-seater sofa offers endless relaxation while showcasing design-led details, inspired by 180 House. Upholstered in a rich velvet fabric, its curved shape is set apart by padded sectioning, which wraps around the sofa for ergonomic comfort, with a deep sit for cosy conversations among family and friends.

- · Curved three-seater sofa
- $\cdot\,$  Layered padded sectioning for ergonomic
- comfort
- Deep sit
- $\cdot\,$  Foam feather-wrapped loose cushions
- · Reversible seat pad
- Upholstered in velvet
- · Available in a range of colours
- · Dark stained solid wood feet
- Inspired by 180 House