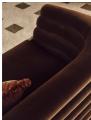

## Product details

Our Laura three-seater sofa offers endless relaxation while showcasing design-led details, inspired by 180 House. Upholstered in a rich velvet fabric, its curved shape is set apart by padded sectioning, which wraps around the sofa for ergonomic comfort, with a deep sit for cosy conversations among family and friends.

- · Curved three-seater sofa
- $\cdot\,$  Layered padded sectioning for ergonomic
- comfort
- Deep sit
- $\cdot\,$  Foam feather-wrapped loose cushions
- · Reversible seat pad
- Upholstered in velvet
- · Available in a range of colours
- · Dark stained solid wood feet
- Inspired by 180 House