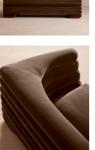

## Product details

Our Laura three-seater sofa offers endless relaxation while showcasing design-led details, inspired by 180 House. Upholstered in a rich velvet fabric, its curved shape is set apart by padded sectioning, which wraps around the sofa for ergonomic comfort, with a deep sit for cosy conversations among family and friends.

- · Curved three-seater sofa
- $\cdot\,$  Layered padded sectioning for ergonomic
- comfort
- Deep sit
- $\cdot\,$  Foam feather-wrapped loose cushions
- · Reversible seat pad
- Upholstered in velvet
- · Available in a range of colours
- · Dark stained solid wood feet
- Inspired by 180 House