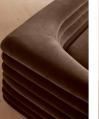

## Product details

Our Laura three-seater sofa offers endless relaxation while showcasing design-led details, inspired by 180 House. Upholstered in a rich velvet fabric, its curved shape is set apart by padded sectioning, which wraps around the sofa for ergonomic comfort, with a deep sit for cosy conversations among family and friends.

- · Curved three-seater sofa
- $\cdot\,$  Layered padded sectioning for ergonomic
- comfort
- Deep sit
- $\cdot\,$  Foam feather-wrapped loose cushions
- · Reversible seat pad
- Upholstered in velvet
- · Available in a range of colours
- · Dark stained solid wood feet
- Inspired by 180 House