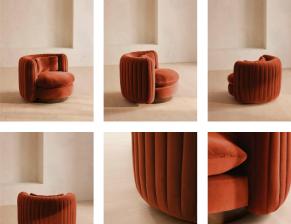

## Product details

An extension of our Vivienne range, this swivel armchair takes its inspiration from the 1960s-inspired interiors of White City House. Upholstered in a cotton velvet fabric, pleated stitch detailing to the back of the chair makes it a versatile piece to sit in any area of the living room while adding a tactile point of interest. The oversized curved shape is an elevated take on the classic tub armchair, created for cozy, conversational moments in mind.

- · Swivel armchair
- · An extension of the Vivienne range
- · Curved silhouette
- · Upholstered in velvet
- · Pleated stitch detailing
- · Birch swivel base
- · Inspired by White City House