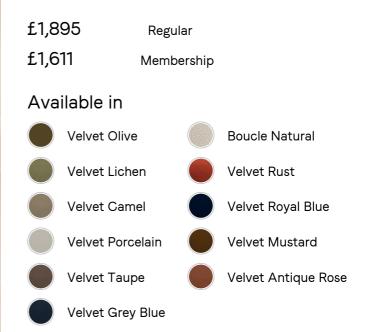

# SOHO HOME





# Vivienne Armchair, Velvet, Rust



## Product details

An extension of our Vivienne range, this swivel armchair takes its inspiration from the 1960s-inspired interiors of White City House. Upholstered in a cotton velvet fabric, pleated stitch detailing to the back of the chair makes it a versatile piece to sit in any area of the living room while adding a tactile point of interest. The oversized curved shape is an elevated take on the classic tub armchair, created for cozy, conversational moments in mind.

- · Swivel armchair
- · An extension of the Vivienne range
- · Curved silhouette
- · Upholstered in velvet
- · Pleated stitch detailing
- · Birch swivel base
- · Inspired by White City House

### Dimensions

Product dimensions: H69 x W95 x D89cm / H27.2 x W37.4 x D35"

Product weight: 39kg / 86lbs

Packaged or boxed dim