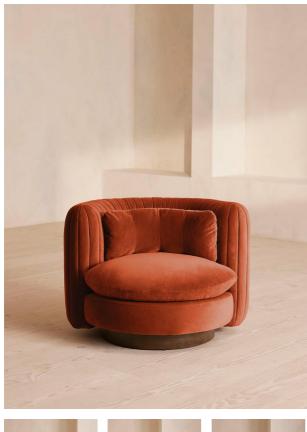

# Vivienne Armchair, Velvet, Rust

## Product details

An extension of our Vivienne range, this swivel armchair takes its inspiration from the 1960s-inspired interiors of White City House. Upholstered in a cotton velvet fabric, pleated stitch detailing to the back of the chair makes it a versatile piece to sit in any area of the living room while adding a tactile point of interest. The oversized curved shape is an elevated take on the classic tub armchair, created for cozy, conversational moments in mind.

- · Swivel armchair
- · An extension of the Vivienne range
- · Curved silhouette
- · Upholstered in velvet
- · Pleated stitch detailing
- · Birch swivel base
- · Inspired by White City House