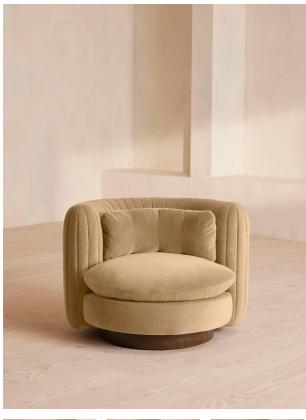

# Vivienne Armchair, Velvet, Camel

## Product details

An extension of our Vivienne range, this swivel armchair takes its inspiration from the 1960s-inspired interiors of White City House. Upholstered in a cotton velvet fabric, pleated stitch detailing to the back of the chair makes it a versatile piece to sit in any area of the living room while adding a tactile point of interest. The oversized curved shape is an elevated take on the classic tub armchair, created for cozy, conversational moments in mind.

- · Swivel armchair
- · An extension of the Vivienne range
- · Curved silhouette
- · Upholstered in velvet
- · Pleated stitch detailing
- · Birch swivel base
- · Inspired by White City House