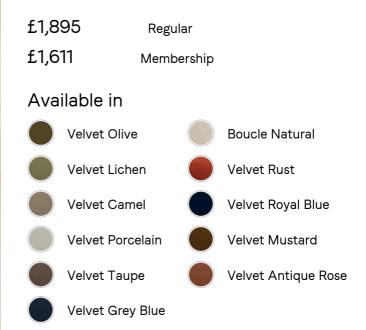

### Details

Arm height: 70cm Assembled size: H69 x W95 x D89cm Assembly required: No Care instructions: Professional Upholstery Cleaning only Composition: Frame: Engineered hardwood and birch. Fill: Foam, fiber and feather. Fabric: Boucle Fabric: 85% Cotton, 15% Polyester (100% Cotton Pile) Feet: Birch Filling: Foam, fiber and feather Frame: Engineered hardwood, birch and swivel mechanism Removable cushions: Yes Removable legs: No Seat depth: 51cm Seat height: 44cm Seat width: 76cm