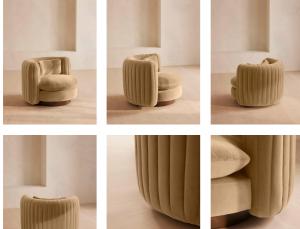

## Product details

An extension of our Vivienne range, this swivel armchair takes its inspiration from the 1960s-inspired interiors of White City House. Upholstered in a cotton velvet fabric, pleated stitch detailing to the back of the chair makes it a versatile piece to sit in any area of the living room while adding a tactile point of interest. The oversized curved shape is an elevated take on the classic tub armchair, created for cozy, conversational moments in mind.

- · Swivel armchair
- · An extension of the Vivienne range
- · Curved silhouette
- · Upholstered in velvet
- · Pleated stitch detailing
- · Birch swivel base
- · Inspired by White City House