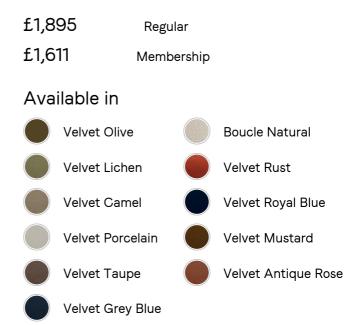

# Vivienne Armchair, Velvet, Royal Blue

## Product details

An extension of our Vivienne range, this swivel armchair takes its inspiration from the 1960s-inspired interiors of White City House. Upholstered in a cotton velvet fabric, pleated stitch detailing to the back of the chair makes it a versatile piece to sit in any area of the living room while adding a tactile point of interest. The oversized curved shape is an elevated take on the classic tub armchair, created for cozy, conversational moments in mind.