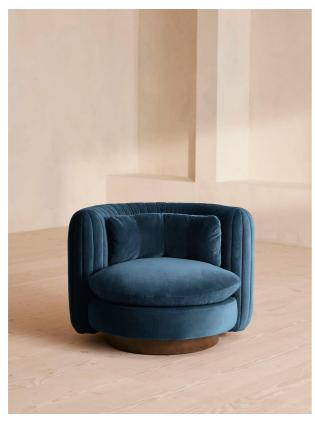

# Vivienne Armchair, Velvet, Royal Blue

## Product details

An extension of our Vivienne range, this swivel armchair takes its inspiration from the 1960s-inspired interiors of White City House. Upholstered in a cotton velvet fabric, pleated stitch detailing to the back of the chair makes it a versatile piece to sit in any area of the living room while adding a tactile point of interest. The oversized curved shape is an elevated take on the classic tub armchair, created for cozy, conversational moments in mind.

- · Swivel armchair
- · An extension of the Vivienne range
- · Curved silhouette
- · Upholstered in velvet
- · Pleated stitch detailing
- · Birch swivel base
- · Inspired by White City House