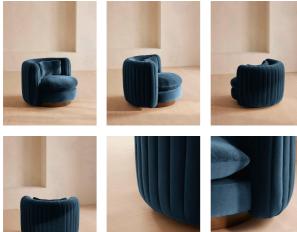

## Product details

An extension of our Vivienne range, this swivel armchair takes its inspiration from the 1960s-inspired interiors of White City House. Upholstered in a cotton velvet fabric, pleated stitch detailing to the back of the chair makes it a versatile piece to sit in any area of the living room while adding a tactile point of interest. The oversized curved shape is an elevated take on the classic tub armchair, created for cozy, conversational moments in mind.

- · Swivel armchair
- · An extension of the Vivienne range
- · Curved silhouette
- · Upholstered in velvet
- · Pleated stitch detailing
- · Birch swivel base
- · Inspired by White City House

### Dimensions

Product dimensions: H69 x W95 x D89cm / H27.2 x W37.4 x D35"

Product weight: 39kg / 86lbs

Packaged or boxed dimensions: H76.2 x W99.7 x /products/vivienne-armchair/79952382 - SKU: 7995238ۇ94cm / H30 x W39.3 x D37"