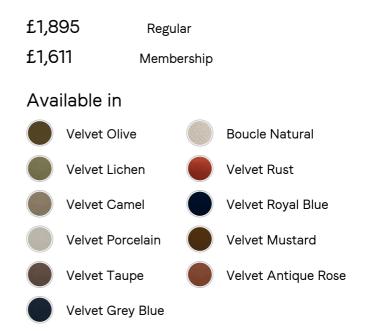

# SOHO HOME





# Vivienne Armchair, Velvet, Grey Blue



## Product details

An extension of our Vivienne range, this swivel armchair takes its inspiration from the 1960s-inspired interiors of White City House. Upholstered in a cotton velvet fabric, pleated stitch detailing to the back of the chair makes it a versatile piece to sit in any area of the living room while adding a tactile point of interest. The oversized curved shape is an elevated take on the classic tub armchair, created for cozy, conversational moments in mind.

- · Swivel armchair
- · An extension of the Vivienne range
- · Curved silhouette
- · Upholstered in velvet
- · Pleated stitch detailing
- Birch swivel base
- · Inspired by White City House

### Dimensions

Product dimensions: H69 x W95 x D89cm / H27.2 x W37.4 x D35"

Product weight: 39kg / 86lbs

Packaged or boxed dimen