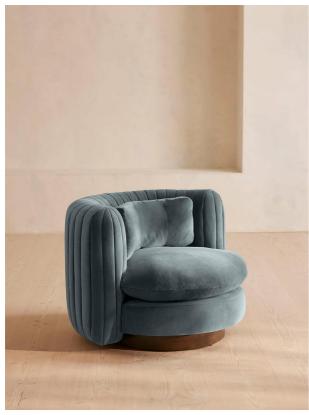

# Vivienne Armchair, Velvet, Grey Blue

## Product details

An extension of our Vivienne range, this swivel armchair takes its inspiration from the 1960s-inspired interiors of White City House. Upholstered in a cotton velvet fabric, pleated stitch detailing to the back of the chair makes it a versatile piece to sit in any area of the living room while adding a tactile point of interest. The oversized curved shape is an elevated take on the classic tub armchair, created for cozy, conversational moments in mind.

- · Swivel armchair
- · An extension of the Vivienne range
- · Curved silhouette
- · Upholstered in velvet
- · Pleated stitch detailing
- Birch swivel base
- · Inspired by White City House