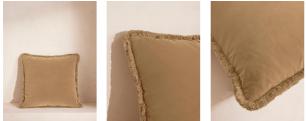

### Product details

A contemporary update on the classic Monroe range, our feather-filled Margeaux cushions are covered in a plush cotton velvet with block-coloured eyelash fringing for enhanced texture. Available in a wide range of shades, they're perfect for adding colour and comfort to sofas, beds and armchairs.

- · Large square velvet cushion
- Well-filled feather padding
- $\cdot$  Cotton velvet
- $\cdot$  Eyelash fringing
- Made in the UK from British velvet
- Matches our upholstery
- · Available in a range of colours
- · As seen in our Houses worldwide