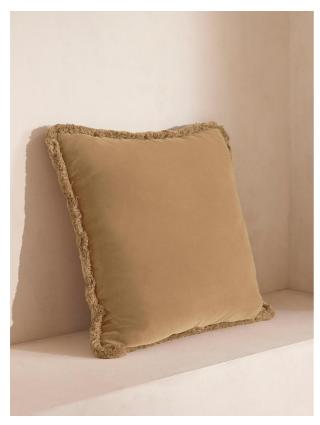

# Margeaux Large Square Cushion, Camel

### Product details

A contemporary update on the classic Monroe range, our feather-filled Margeaux cushions are covered in a plush cotton velvet with block-coloured eyelash fringing for enhanced texture. Available in a wide range of shades, they're perfect for adding colour and comfort to sofas, beds and armchairs.

- · Large square velvet cushion
- Well-filled feather padding
- $\cdot$  Cotton velvet
- $\cdot$  Eyelash fringing
- Made in the UK from British velvet
- Matches our upholstery
- · Available in a range of colours
- · As seen in our Houses worldwide