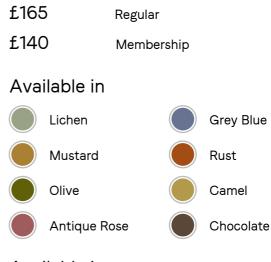

## SOHO HOME





# Margeaux Large Square Cushion, Camel



### Available in

Square, Large Square

### Product details

A contemporary update on the classic Monroe range, our feather-filled Margeaux cushions are covered in a plush cotton velvet with block-coloured eyelash fringing for enhanced texture. Available in a wide range of shades, they're perfect for adding colour and comfort to sofas, beds and armchairs.

- · Large square velvet cushion
- Well-filled feather padding
- $\cdot$  Cotton velvet
- $\cdot$  Eyelash fringing
- Made in the UK from British velvet
- Matches our upholstery
- · Available in a range of colours
- · As seen in our Houses worldwide

#### Dimensions

Product dimensions: H65 x W65 x D10cm / H25.6 x W25.6 x D3.9"

Product weight: 1kg / 2.2lbs

Packaged or boxed dimensions: H59 x W79 x D49cm / H23.2 x W31.1 x D19.3"

### D