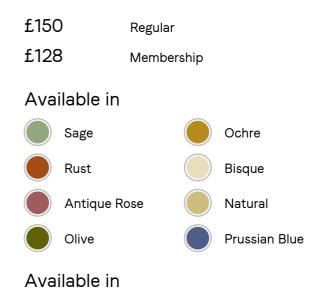

- $\cdot$  Square cushion
- 100% linen
- · Available in a range of shades
- Woven in Belgium
- $\cdot$  Crafted in the UK
- · Style with other colours and patterned

fabrics from our cushion range