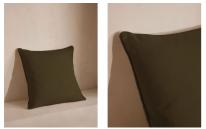

#### Product details

Our large Vinnie cushion is a great foundation cushion to build around with other colours and patterned fabrics from our full collection. Woven in Belgium and crafted in the UK from pure linen, style on the sofa or the bed for both comfort and impact.

- · Large square cushion
- · 100% linen
- · Available in a range of shades
- · Woven in Belgium
- · Crafted in the UK
- · Style with other colours and patterned fabrics from our cushion range

#### **Dimensions**

Product dimensions: H65 x W65 x D10cm / H25.6 x W25.6 x D3.9"

Product weight: 1kg / 2.2lbs

Packaged or boxed dimensions: H59 x W79 x D49cm /

H23.2 x W31.1 x D19.3"

Packaged or boxed weight: 9.5kg / 20.9lbs