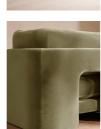

### Product details

The unique Cut-out arch back and low profile of our Odell modular sofa mirror the retro-inspired interiors of 180 House. Fully upholstered in rich velvet, this style allows you to configure the size and orientation to your individual living space with four modules. Feather-wrapped foam cushions provide all-day comfort when a weekend of lounging calls.

- · Four-seater modular sofa
- Fully upholstered frame in cotton velvet
- · Available in a range of colours
- · Also available in boucle
- · Cut-out arch back
- $\cdot$  Feather-wrapped foam cushions
- Inspired by 180 House