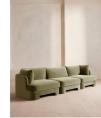

# Odell Modular Sofa, Four Seater, Velvet, Lichen

### Product details

The unique Cut-out arch back and low profile of our Odell modular sofa mirror the retro-inspired interiors of 180 House. Fully upholstered in rich velvet, this style allows you to configure the size and orientation to your individual living space with four modules. Feather-wrapped foam cushions provide all-day comfort when a weekend of lounging calls.

- · Four-seater modular sofa
- Fully upholstered frame in cotton velvet
- · Available in a range of colours
- · Also available in boucle
- · Cut-out arch back
- $\cdot$  Feather-wrapped foam cushions
- Inspired by 180 House