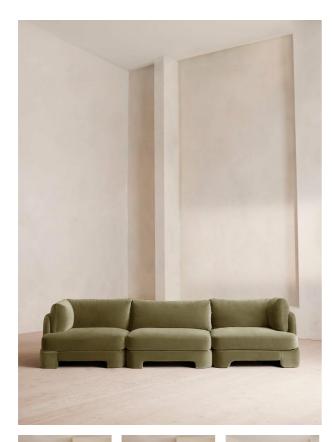

# Odell Modular Sofa, Four Seater, Velvet, Lichen

### Product details

The unique Cut-out arch back and low profile of our Odell modular sofa mirror the retro-inspired interiors of 180 House. Fully upholstered in rich velvet, this style allows you to configure the size and orientation to your individual living space with four modules. Feather-wrapped foam cushions provide all-day comfort when a weekend of lounging calls.

- · Four-seater modular sofa
- Fully upholstered frame in cotton velvet
- · Available in a range of colours
- · Also available in boucle
- · Cut-out arch back
- $\cdot$  Feather-wrapped foam cushions
- Inspired by 180 House