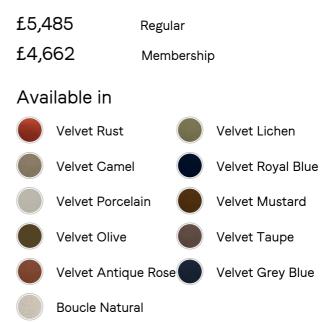

- · Four-seater modular sofa
- Fully upholstered frame in cotton velvet
- · Available in a range of colours
- · Also available in boucle
- · Cut-out arch back
- $\cdot$  Feather-wrapped foam cushions
- Inspired by 180 House