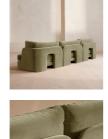

### Product details

The unique Cut-out arch back and low profile of our Odell modular sofa mirror the retro-inspired interiors of 180 House. Fully upholstered in rich velvet, this style allows you to configure the size and orientation to your individual living space with four modules. Feather-wrapped foam cushions provide all-day comfort when a weekend of lounging calls.

- · Four-seater modular sofa
- Fully upholstered frame in cotton velvet
- · Available in a range of colours
- · Also available in boucle
- · Cut-out arch back
- $\cdot$  Feather-wrapped foam cushions
- Inspired by 180 House