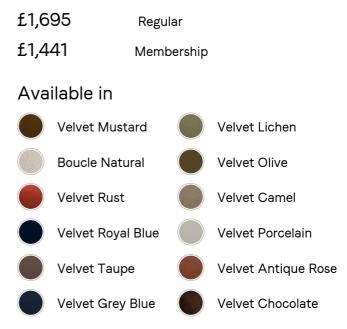

- · Round armchair
- $\cdot\,$  Curved panels
- Hardwood frame
- $\cdot$  Boucle upholstery
- · Also available in other fabrics and
- colourways
- · Inspired by 180 House