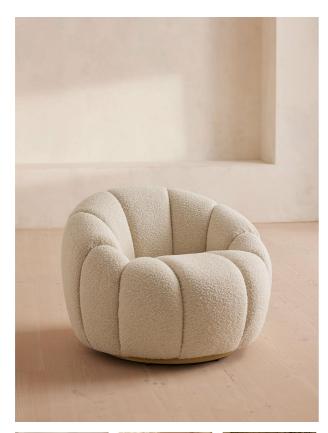

# Garret Armchair, Boucle, Natural

#### Product details

Shaped for optimal comfort and visual impact, the Garret swivel chair is a House favourite seen in many of our club spaces including 180 House where this piece is inspired, and Little Beach House Brighton. Inviting you to relax and sink into its undulating curves, this armchair also features a swivel base for multiple points of view in the home. Add to any corner of the room for a stand-alone statement with soft lighting overhead.

- · Round armchair
- $\cdot\,$  Curved panels
- Hardwood frame
- $\cdot$  Boucle upholstery
- · Also available in other fabrics and
- colourways
- · Inspired by 180 House