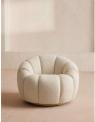

# Garret Armchair, Boucle, Natural

#### Product details

Shaped for optimal comfort and visual impact, the Garret swivel chair is a House favourite seen in many of our club spaces including 180 House where this piece is inspired, and Little Beach House Brighton. Inviting you to relax and sink into its undulating curves, this armchair also features a swivel base for multiple points of view in the home. Add to any corner of the room for a stand-alone statement with soft lighting overhead.

- · Round armchair
- $\cdot\,$  Curved panels
- Hardwood frame
- $\cdot$  Boucle upholstery
- · Also available in other fabrics and
- colourways
- · Inspired by 180 House