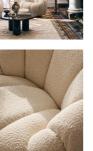

# Garret Armchair, Boucle, Natural

#### Product details

Shaped for optimal comfort and visual impact, the Garret swivel chair is a House favourite seen in many of our club spaces including 180 House where this piece is inspired, and Little Beach House Brighton. Inviting you to relax and sink into its undulating curves, this armchair also features a swivel base for multiple points of view in the home. Add to any corner of the room for a stand-alone statement with soft lighting overhead.

- · Round armchair
- $\cdot\,$  Curved panels
- Hardwood frame
- $\cdot$  Boucle upholstery
- · Also available in other fabrics and
- colourways
- · Inspired by 180 House