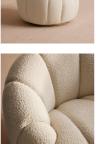

# Garret Armchair, Boucle, Natural

#### Product details

Shaped for optimal comfort and visual impact, the Garret swivel chair is a House favourite seen in many of our club spaces including 180 House where this piece is inspired, and Little Beach House Brighton. Inviting you to relax and sink into its undulating curves, this armchair also features a swivel base for multiple points of view in the home. Add to any corner of the room for a stand-alone statement with soft lighting overhead.

- · Round armchair
- $\cdot\,$  Curved panels
- Hardwood frame
- $\cdot$  Boucle upholstery
- · Also available in other fabrics and
- colourways
- · Inspired by 180 House