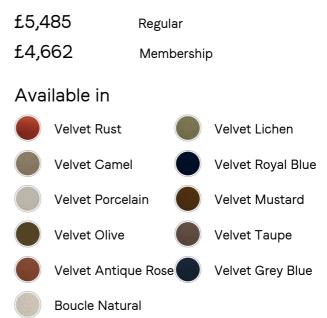

- · Four-seater modular sofa
- · Fully upholstered frame in cotton velvet
- · Available in a range of colours
- · Also available in boucle
- · Cut-out arch back
- Feather-wrapped foam cushions
- Inspired by 180 House