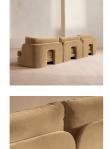

#### Details

Assembly required: Yes, self assembly Care instructions: Professional upholstery cleaning only Composition: 85% Cotton, 15% Polyester (100% Cotton Pile) Construction: Corner blocked, stapled and glued Fabric: Velvet Filling: Feather, foam and fibre Frame: Birch and engineered hardwood Removable cushions: Yes Removable legs: No Seat depth: 57cm Seat height: 42cm Seat width: 78cm