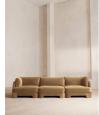

# Odell Modular Sofa, Four Seater, Velvet, Camel

## **Product details**

The unique Cut-out arch back and low profile of our Odell modular sofa mirror the retro-inspired interiors of 180 House. Fully upholstered in rich velvet, this style allows you to configure the size and orientation to your individual living space with four modules. Feather-wrapped foam cushions provide all-day comfort when a weekend of lounging calls.

- · Four-seater modular sofa
- · Fully upholstered frame in cotton velvet
- · Available in a range of colours
- · Also available in boucle
- · Cut-out arch back
- Feather-wrapped foam cushions
- Inspired by 180 House