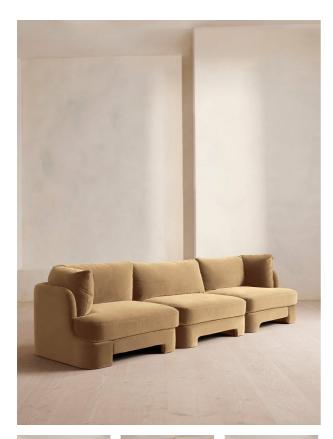

# Odell Modular Sofa, Four Seater, Velvet, Camel

## **Product details**

The unique Cut-out arch back and low profile of our Odell modular sofa mirror the retro-inspired interiors of 180 House. Fully upholstered in rich velvet, this style allows you to configure the size and orientation to your individual living space with four modules. Feather-wrapped foam cushions provide all-day comfort when a weekend of lounging calls.

- · Four-seater modular sofa
- · Fully upholstered frame in cotton velvet
- · Available in a range of colours
- · Also available in boucle
- · Cut-out arch back
- Feather-wrapped foam cushions
- Inspired by 180 House